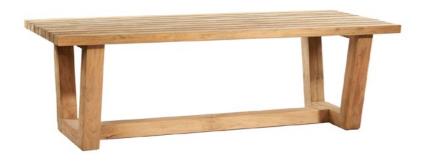

#### Gunter

| Recycled teak   |                | Outdoor |
|-----------------|----------------|---------|
| Finish          | Natural        |         |
| Code            | 9DCFROS        |         |
| Dimensions (cm) | 54 × 54 × h.67 |         |
|                 |                |         |

| Recycled teak Ou |                      | Outdoor              |
|------------------|----------------------|----------------------|
| Finish           | Natural              | Natural              |
| Code             | 9GUBO240040045004-NT | 9GUBO300040045004-NT |
| Dimensions (cm)  | 240 × 40 × h.45      | 300 × 40 × h.45      |