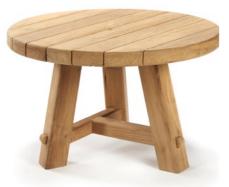

#### Santi

| Recycled teak   |                      |                      | Outdoor |
|-----------------|----------------------|----------------------|---------|
| Finish          | Natural              | Natural              |         |
| Code            | 9STF0180090075005-NT | 9STFO245080075005-NT |         |
| Dimensions (cm) | 180 × 90 × h.75      | 245 × 80 × h.75      |         |