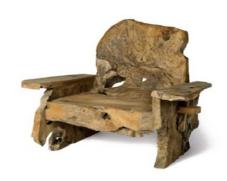

#### Lchair

| Teak root       |                | Outdoor |
|-----------------|----------------|---------|
| Finish          | Natural        |         |
| Code            | FL432          |         |
| Dimensions (cm) | 60 × 60 × h.75 |         |