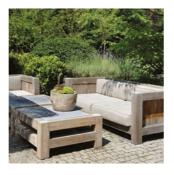

# Lounge sets

#### Salvador

Cushions not included

| Recycled teak   |                    |                    | Outdoor            |
|-----------------|--------------------|--------------------|--------------------|
| Finish          | Natural            | Natural            | Natural            |
| Code            | 9SAO070060025-NTR4 | 9SAS070084070-NTR4 | 9SAS084091070-NTR4 |
| Dimensions (cm) | 70 × 60 × h.25     | 70 × 84 × h.70     | 84 × 91 × h.70     |