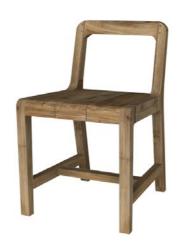

# Benches & chairs

40 Sempre Furniture

#### Gunter

| Recycled teak   |                | Outdoor |
|-----------------|----------------|---------|
| Finish          | Natural        |         |
| Code            | 9DCFROS        |         |
| Dimensions (cm) | 54 × 54 × h.67 |         |
|                 |                |         |