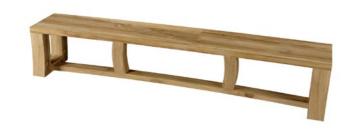

|         |

#### Andreas



| Recycled teak Outd |                      | oor                  |  |
|--------------------|----------------------|----------------------|--|
| Finish             | Natural              | Natural              |  |
| Code               | 9ANBO250040045004-NT | 9ANBO300040045004-NT |  |
| Dimensions (cm)    | 250 × 40 × h.45      | 300 × 40 × h.45      |  |



 $L \times D \times H$  length  $\times$  depth  $\times$  height



#### Eden





| Teak root       |                 | Outo             |
|-----------------|-----------------|------------------|
| Finish          | Natural         | Natural          |
| Code            | FLBE            | FLBEL            |
| Dimensions (cm) | 100 × 75 × h.80 | 130 × 100 × h.80 |

Fred

Fred oval

#### Gunter







| Recycled teak   |                | Outdoor |
|-----------------|----------------|---------|
| Finish          | Natural        |         |
| Code            | 9DCFROS        |         |
| Dimensions (cm) | 54 × 54 × h.67 |         |
|                 |                |         |

| Recycled teak   |                       | Outdoo |
|-----------------|-----------------------|--------|
| Finish          | Natural               |        |
| Code            | 9FRBO300040045005O-NT |        |
| Dimensions (cm) | 300 × 40 × h.45       |        |

| Recycled teak Ou |                      | Outdoor              |
|------------------|----------------------|----------------------|
| Finish           | Natural              | Natural              |
| Code             | 9GUBO240040045004-NT | 9G