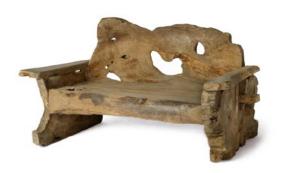

|         |

| Recycled teak   |                       | Outdoor |
|-----------------|-----------------------|---------|
| Finish          | Natural               |         |
| Code            | 9DIABO250040045004-NT |         |
| Dimensions (cm) | 250 × 40 × h.45       |         |
|                 |                       |         |

#### Andreas



| Recycled teak Outd |                      | oor                  |  |
|--------------------|----------------------|----------------------|--|
| Finish             | Natural              | Natural              |  |
| Code               | 9ANBO250040045004-NT | 9ANBO300040045004-NT |  |
| Dimensions (cm)    | 250 × 40 × h.45      | 300 × 40 × h.45      |  |



 $L \times D \times H$  length  $\times$  depth  $\times$  height



#### Eden





| Teak root       |                 | Outo             |
|-----------------|-----------------|------------------|
| Finish          | Natural         | Natural          |
| Code            | FLBE            | FLBEL            |
| Dimensions (cm) | 100 × 75 × h.80 | 130 × 100 × h.80 |

Fred

Fred oval

#### Gunter







| Recycled teak   |                | Outdoor |
|-----------------|----------------|---------|
| Finish          | Natural        |         |
| Code            | 9DCFROS        |         |
| Dimensions (cm) | 54 × 54 × h.67 |         |
|                 |                |         |

| Recycled teak   |                       | Outdoo |
|-----------------|-----------------------|--------|
| Finish          | Natural               |        |
| Code            | 9FRBO300040045