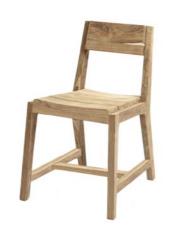

# Benches & chairs

40 Sempre Furniture

#### Andreas

| Recycled teak Outd |                      | oor                  |  |
|--------------------|----------------------|----------------------|--|
| Finish             | Natural              | Natural              |  |
| Code               | 9ANBO250040045004-NT | 9ANBO300040045004-NT |  |
| Dimensions (cm)    | 250 × 40 × h.45      | 300 × 40 × h.45      |  |