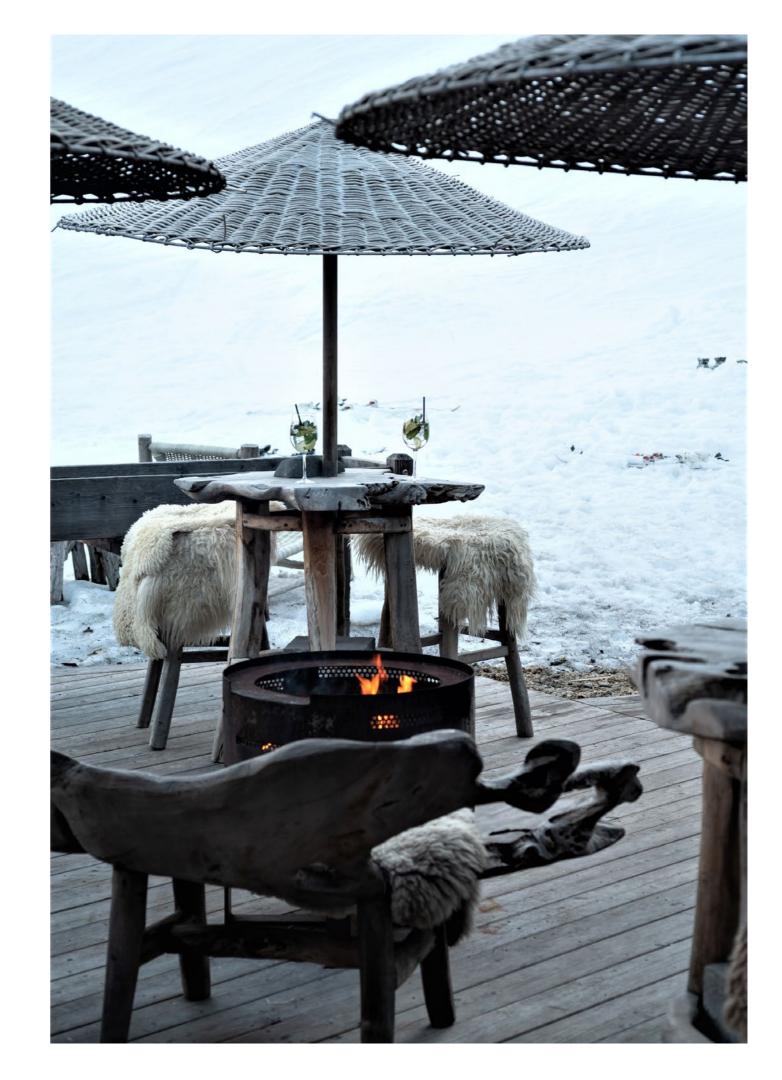

# Umbrellas

### Umbra square

Compatible with CGFU30, CGFU40S, 22016

Compatible with CGFU40L, 9SUL

| Rattan          |                  | Semi             |
|-----------------|------------------|------------------|
| Finish          | Natural          | Natural          |
| Code            | 22636            | 22567            |
| Dimensions (cm) | 180 × 180 × h.50 | 225 × 225 × h.50 |

#### Umbra round

Compatible with CGFU30, CGFU40S, 22016

| Rattan          |              | Semi         |
|-----------------|--------------|--------------|
| Finish          | Natural      | Natural      |
| Code            | 21950        | 22354        |
| Dimensions (cm) | ø 120 × h.30 | ø 180 × h.40 |