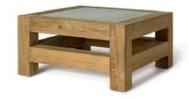

### Coffee & side tables

64 Sempre Furniture

Suar wood

Dimensions (cm)

Finish

Code

| Recycled teak   |                    |                    | Out                | door |
|-----------------|--------------------|--------------------|--------------------|------|
| Finish          | Natural            | Natural            | Natural            |      |
| Code            | 9COTF0045033004-NT | 9COTF0066039004-NT | 9COTFO076045004-NT |      |
| Dimensions (cm) | ø 45 × h.33        | ø 66 × h.39        | ø 76 × h.45        |      |