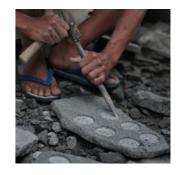

#### How it's made

At Sempre, our furniture is a testament to the harmonious blend of sustainability, craftsmanship, and timeless design. Each piece begins its journey as reclaimed teak or oak, salvaged from old houses, bridges, boats, and railway sleepers—some of which have stood the test of time for over 80 years. By repurposing these seasoned materials, we not only give them a second life but also reduce the demand for new timber, allowing the world's forests to regenerate and thrive. Quality and timeless design makes us the go-to choice for discerning clients.

Teak, with its legendary durability and resistance to decay, is a material of remarkable resilience. The reclaimed teak we use retains the same high quality as freshly cut wood,

making it an ideal choice for furniture that is built to last. Every scratch, groove, and patina on the surface of the wood tells a story of its past, infusing each piece with a sense of history and character that is impossible to replicate with new materials.

In addition to wood, we also incorporate rattan into our designs—a natural, sustainable material that complements the rustic elegance of our reclaimed timber. The rattan we use is untreated, retaining its natural light brown hue, which adds warmth and texture to our furniture. Whether woven into the seats of chairs or used to create intricate patterns on cabinet doors, rattan brings a touch of nature indoors, enhancing the organic beauty of our designs.