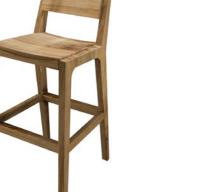

#### Andreas

| Recycled teak   |                       | Outdo                 | oor                                     |
|-----------------|-----------------------|-----------------------|-----------------------------------------|
| Finish          | Natural               | Natural               | *************************************** |
| Code            | 9ANTFO250100075005-NT | 9ANTF0300110075005-NT |                                         |
| Dimensions (cm) | 250 × 100 × h.75      | 300 × 110 × h.75      |                                         |