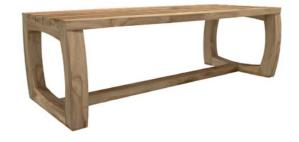

#### Andreas

| Recycled teak   |                       | Outdo                 | oor                                     |
|-----------------|-----------------------|-----------------------|-----------------------------------------|
| Finish          | Natural               | Natural               | *************************************** |
| Code            | 9ANTFO250100075005-NT | 9ANTF0300110075005-NT |                                         |
| Dimensions (cm) | 250 × 100 × h.75      | 300 × 110 × h.75      |                                         |