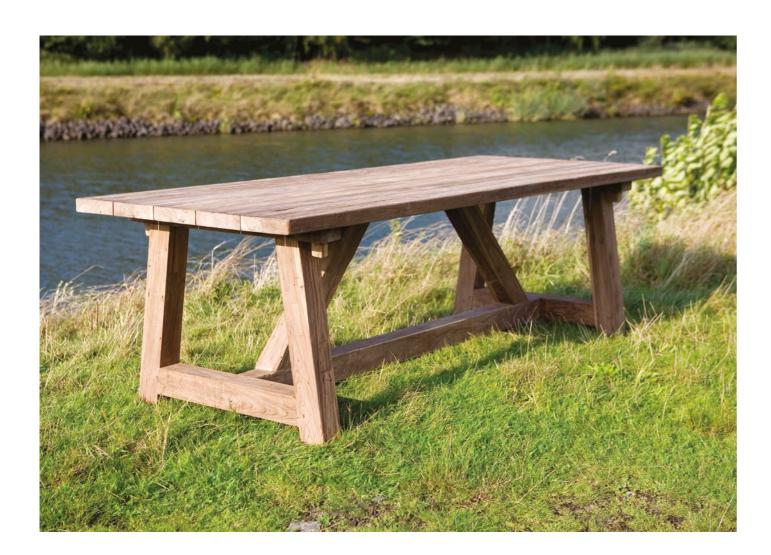

#### Fred rectangular

#### Fred oval

| Recycled teak   |                       | Outdoor |
|-----------------|-----------------------|---------|
| Finish          | Natural               |         |
| Code            | 9FRTFO260100075005-NT |         |
| Dimensions (cm) | 260 × 100 × h.75      |         |

| Recycled teak   |                        | Outdoor |
|-----------------|------------------------|---------|
| Finish          | Natural                |         |
| Code            | 9FRTF03001200750060-NT |         |
| Dimensions (cm) | 300 × 120 × h.75       |         |
|                 |                        |         |