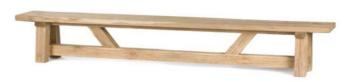

# Benches & chairs

40 Sempre Furniture

#### Andreas

| Recycled teak Outd |                      | oor                  |  |
|--------------------|----------------------|----------------------|--|
| Finish             | Natural              | Natural              |  |
| Code               | 9ANBO250040045004-NT | 9ANBO300040045004-NT |  |
| Dimensions (cm)    | 250 × 40 × h.45      | 300 × 40 × h.45      |  |