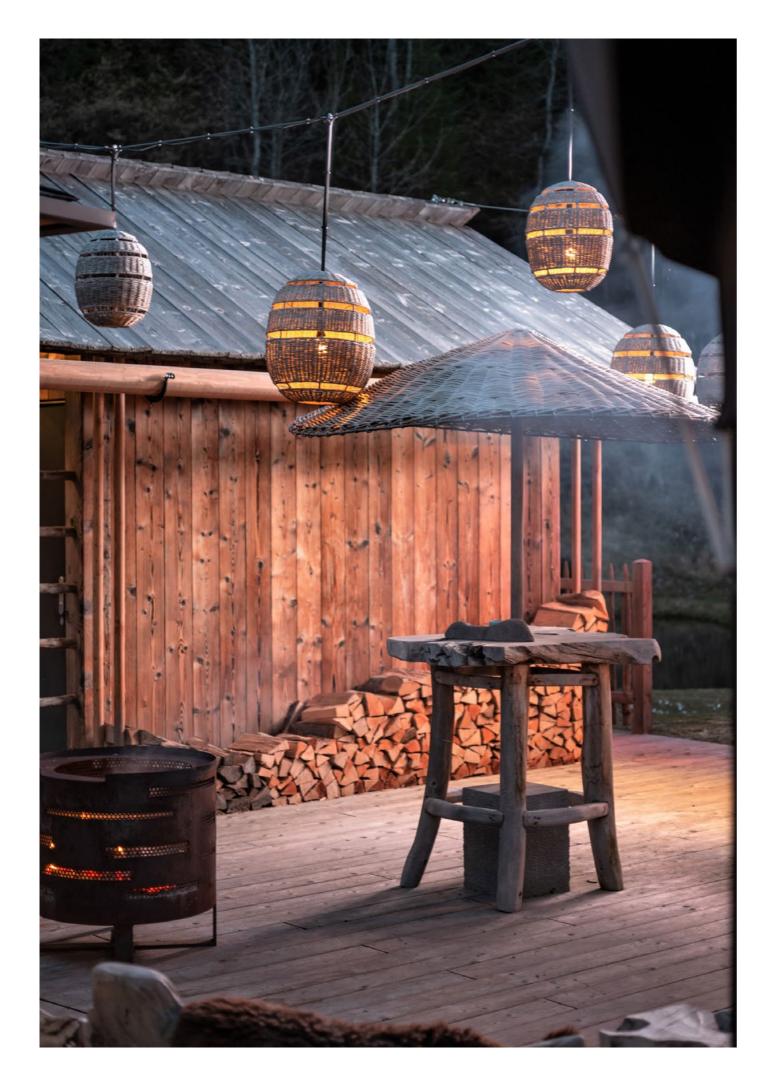

| Outdoor |
|--------|---------------|---------|
| Finish | Natural       |         |
| Code   | 9BTR          |         |
|        | ø 120 × h.100 |         |

#### Fred square







| Recycled teak   |                       | Outdoor |
|-----------------|-----------------------|---------|
| Finish          | Natural               |         |
| Code            | 9FRTF0085085110008-NT |         |
| Dimensions (cm) | 85 × 85 × h.110       |         |
|                 |                       |         |

| Recycled teak   |                        | Outdoor |
|-----------------|------------------------|---------|
| Finish          | Natural                |         |
| Code            | 9ANATF0220080110010-NT | -       |
| Dimensions (cm) | 220 × 80 × h.110       | -       |





#### Hans



| Teak branches   |         | Semi |
|-----------------|---------|------|
| Finish          | Natural |      |
| Code            | FL107   |      |
| Dimensions (cm) |         |      |

#### Liesje



| Recycled teak   |                    | Outdoor |
|-----------------|--------------------|---------|
| inish           | Natural            |         |
| Code            | 9LITF0090110005-NT |         |
| Dimensions (cm) | ø 90 × h.110       |         |
|                 | ·                  |         |

#### Dasar



| Teak root       |              | Outdoor |
|-----------------|--------------|---------|
| Finish          | Natural      |         |
| Code            | FL470        |         |
| Dimensions (cm) | ø 90 × h.100 | -       |

# Bar chairs



Sempre Furniture 59