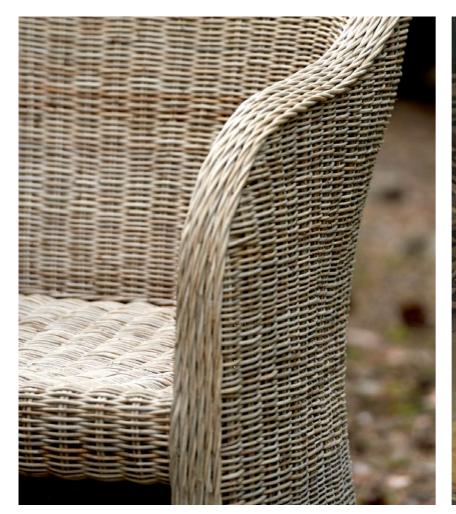

In addition to wood, we also incorporate rattan into our designs—a natural, sustainable material that complements the rustic elegance of our reclaimed timber. The rattan we use is untreated, retaining its natural light brown hue, which adds warmth and texture to our furniture. Whether woven into the seats of chairs or used to create intricate patterns on cabinet doors, rattan brings a touch of nature indoors, enhancing the organic beauty of our designs.