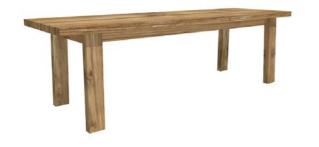

#### Fred rectangular

#### Fred oval

| Recycled teak   |                       | Outdoor |
|-----------------|-----------------------|---------|
| Finish          | Natural               |         |
| Code            | 9FRTFO260100075005-NT |         |
| Dimensions (cm) | 260 × 100 × h.75      |         |

| Recycled teak   |                        | Outdoor |
|-----------------|------------------------|---------|
| Finish          | Natural                |         |
| Code            | 9FRTF03001200750060-NT |         |
| Dimensions (cm) | 300 × 120 × h.75       |         |
|                 |                        |         |