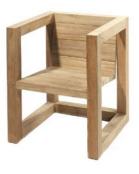

|         |

#### Andreas



| Recycled teak Outd |                      | oor                  |  |
|--------------------|----------------------|----------------------|--|
| Finish             | Natural              | Natural              |  |
| Code               | 9ANBO250040045004-NT | 9ANBO300040045004-NT |  |
| Dimensions (cm)    | 250 × 40 × h.45      | 300 × 40 × h.45      |  |



 $L \times D \times H$  length  $\times$  depth  $\times$  height



#### Eden





| Teak root       |                 | Outo             |
|-----------------|-----------------|------------------|
| Finish          | Natural         | Natural          |
| Code            | FLBE            | FLBEL            |
| Dimensions (cm) | 100 × 75 × h.80 | 130 × 100 × h.80 |

Fred

Fred oval

#### Gunter







| Recycled teak   |                | Outdoor |
|-----------------|----------------|---------|
| Finish          | Natural        |         |
| Code            | 9DCFROS        |         |
| Dimensions (cm) | 54 × 54 × h.67 |         |
|                 |                |         |

| Recycled teak   |                       | Outdoo |
|-----------------|-----------------------|--------|
| Finish          | Natural               |        |
| Code            | 9FRBO300040045005O-NT |        |
| Dimensions (cm) | 300 × 40 × h.45       |        |

| Recycled teak Ou |                      | Outdoor              |
|------------------|----------------------|----------------------|
| Finish           | Natural              | Natural              |
| Code             | 9GUBO240040045004-NT |