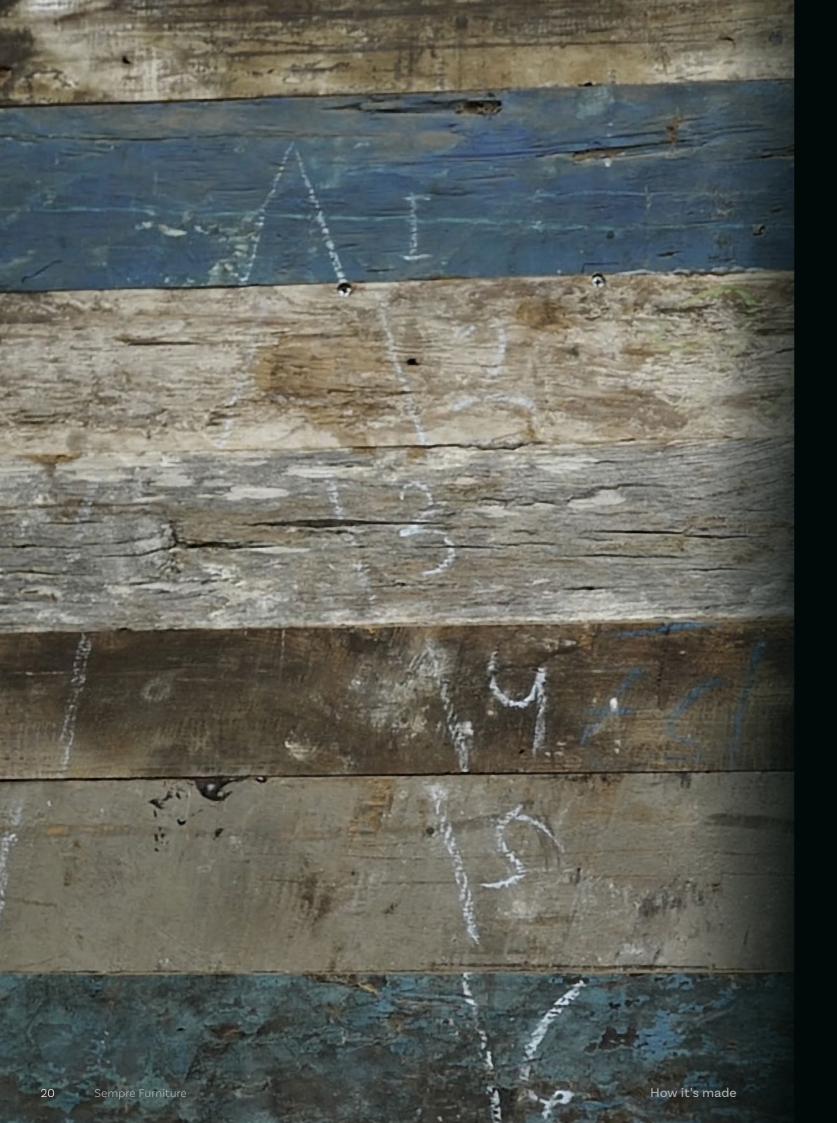

#### How it's made

At Sempre, our furniture is a testament to the harmonious blend of sustainability, craftsmanship, and timeless design. Each piece begins its journey as reclaimed teak or oak, salvaged from old houses, bridges, boats, and railway sleepers—some of which have stood the test of time for over 80 years. By repurposing these seasoned materials, we not only give them a second life but also reduce the demand for new timber, allowing the world's forests to regenerate and thrive. Quality and timeless design makes us the go-to choice for discerning clients.

Teak, with its legendary durability and resistance to decay, is a material of remarkable resilience. The reclaimed teak we use retains the same high quality as freshly cut wood,

making it an ideal choice for furniture that is built to last. Every scratch, groove, and patina on the surface of the wood tells a story of its past, infusing each piece with a sense of history and character that is impossible to replicate with new materials.