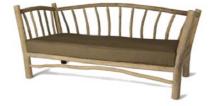

# Benches & chairs

40 Sempre Furniture

#### Diana

| Recycled teak   |                      | Outdoor |
|-----------------|----------------------|---------|
| Finish          | Natural              |         |
| Code            | 9ISBO280040045004-NT |         |
| Dimensions (cm) | 280 × 40 × h.45      |         |

| Recycled teak   |                       | Outdoor |
|-----------------|-----------------------|---------|
| Finish          | Natural               |         |
| Code            | 9DIABO250040045004-NT |         |
| Dimensions (cm) | 250 × 40 × h.45       |         |
|                 |                       |         |