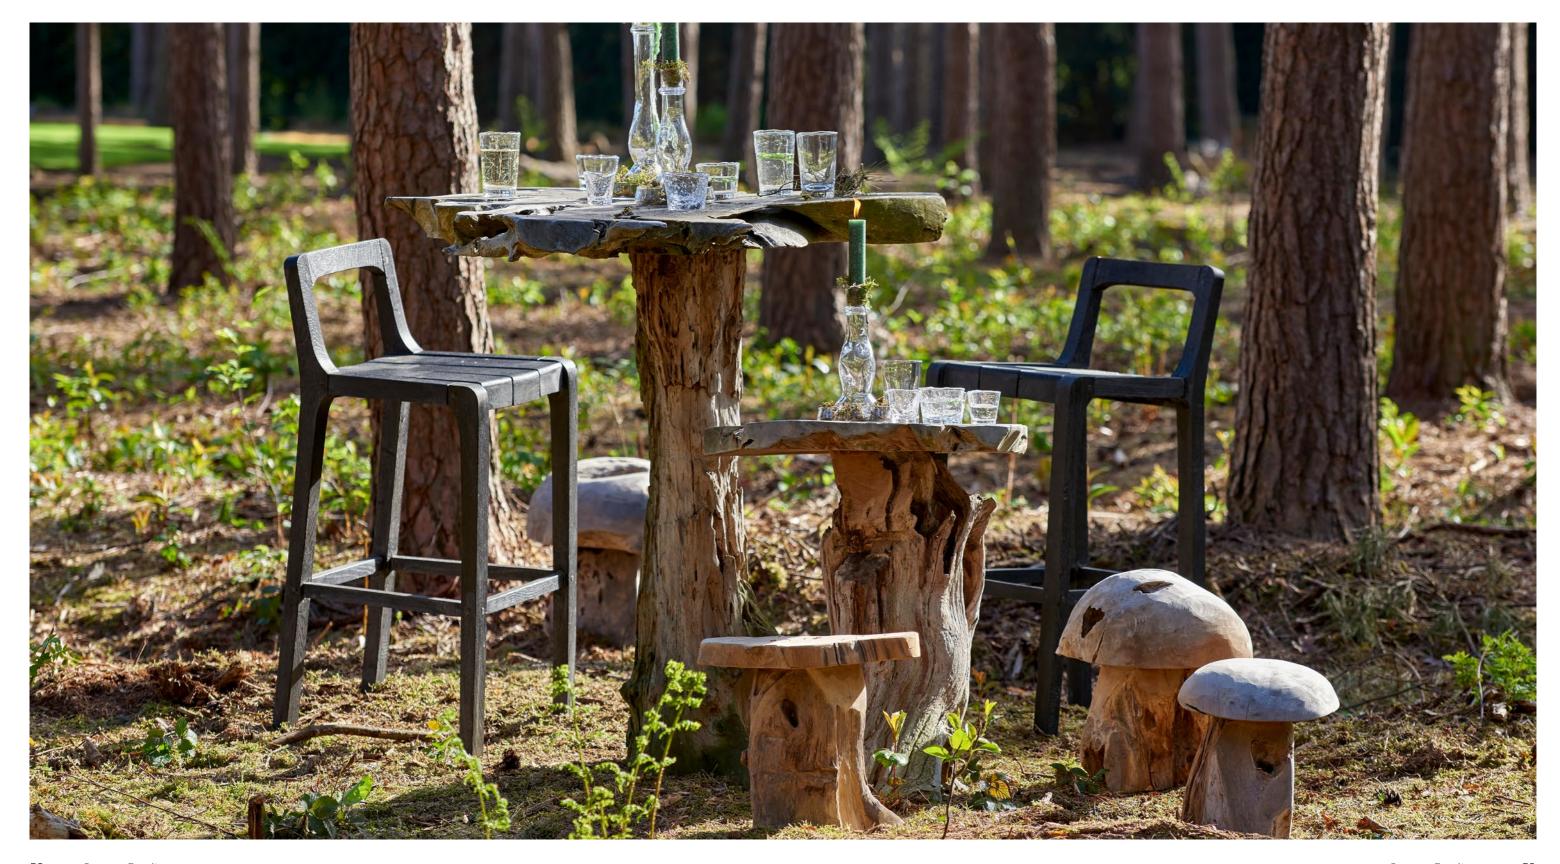

#### How it's made

At Sempre, our furniture is a testament to the harmonious blend of sustainability, craftsmanship, and timeless design. Each piece begins its journey as reclaimed teak or oak, salvaged from old houses, bridges, boats, and railway sleepers—some of which have stood the test of time for over 80 years. By repurposing these seasoned materials, we not only give them a second life but also reduce the demand for new timber, allowing the world's forests to regenerate and thrive. Quality and timeless design makes us the go-to choice for discerning clients.

Teak, with its legendary durability and resistance to decay, is a material of remarkable resilience. The reclaimed teak we use retains the same high quality as freshly cut wood,

making it an ideal choice for furniture that is built to last. Every scratch, groove, and patina on the surface of the wood tells a story of its past, infusing each piece with a sense of history and character that is impossible to replicate with new materials.

In addition to wood, we also incorporate rattan into our designs—a natural, sustainable material that complements the rustic elegance of our reclaimed timber. The rattan we use is untreated, retaining its natural light brown hue, which adds warmth and texture to our furniture. Whether woven into the seats of chairs or used to create intricate patterns on cabinet doors, rattan brings a touch of nature indoors, enhancing the organic beauty of our designs.