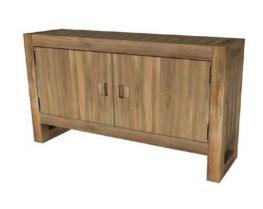

# Cabinets & consoles

### Jimmy

#### Jos

Stone top not included

| Recycled teak   | Indoor           |
|-----------------|------------------|
| Finish          | Patrone Natural  |
| Code            | 9BRC-PAT         |
| Dimensions (cm) | 186 × 60 × h.100 |