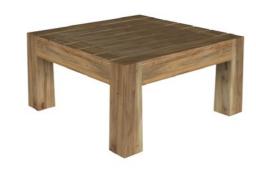

### Coffee & side tables

64 Sempre Furniture

Suar wood

Dimensions (cm)

Finish

Code

| Recycled teak   |                    |                    | Out                | door |
|-----------------|--------------------|--------------------|--------------------|------|
| Finish          | Natural            | Natural            | Natural            |      |
| Code            | 9COTF0045033004-NT | 9COTF0066039004-NT | 9COTFO076045004-NT |      |
| Dimensions (cm) | ø 45 × h.33        | ø 66 × h.39        | ø 76 × h.45        |      |