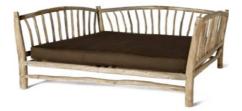

# Lounge sets

#### Salvador

Cushions not included

| Recycled teak   |                    |                    | Outdoor            |
|-----------------|--------------------|--------------------|--------------------|
| Finish          | Natural            | Natural            | Natural            |
| Code            | 9SAO070060025-NTR4 | 9SAS070084070-NTR4 | 9SAS084091070-NTR4 |
| Dimensions (cm) | 70 × 60 × h.25     | 70 × 84 × h.70     | 84 × 91 × h.70     |

Cushions not included

| Recycled teak   |                    |                     | Outdoor             |
|-----------------|--------------------|---------------------|---------------------|
| Finish          | Natural            | Natural             | Natural             |
| Code            | 9SAS092092070-NTR4 | 9SASL077091070-NTR4 | 9SASL077151070-NTR4 |
| Dimensions (cm) | 92 × 92 × h.70     | 77 × 91 × h.70      | 151 × 77 × h.70     |

Cushions not included

| Recycled teak   |                     | Outdoor             |
|-----------------|---------------------|---------------------|
| Finish          | Natural             | Natural             |
| Code            | 9SASR077091070-NTR4 | 9SASR077151070-NTR4 |
| Dimensions (cm) | 77 × 91 × h.70      | 151 × 77 × h.70     |