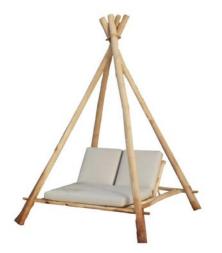

### Nairobi

Textile not included

| Teak branches   | Semi              |
|-----------------|-------------------|
| Finish          | Natural           |
| Code            | FL232             |
| Dimensions (cm) | 200 × 200 × h.230 |