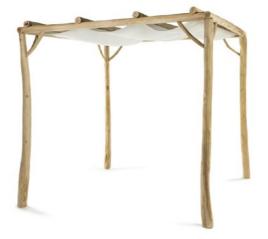

#### Hans

Bluestone top not included

| Teak branches   |         | Semi |
|-----------------|---------|------|
| Finish          | Natural |      |
| Code            | FL106   |      |
| Dimensions (cm) |         |      |