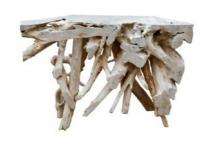

#### How it's made

At Sempre, our furniture is a testament to the harmonious blend of sustainability, craftsmanship, and timeless design. Each piece begins its journey as reclaimed teak or oak, salvaged from old houses, bridges, boats, and railway sleepers—some of which have stood the test of time for over 80 years. By repurposing these seasoned materials, we not only give them a second life but also reduce the demand for new timber, allowing the world's forests to regenerate and thrive. Quality and timeless design makes us the go-to choice for discerning clients.

Teak, with its legendary durability and resistance to decay, is a material of remarkable resilience. The reclaimed teak we use retains the same high quality as freshly cut wood,

making it an ideal choice for furniture that is built to last. Every scratch, groove, and patina on the surface of the wood tells a story of its past, infusing each piece with a sense of history and character that is impossible to replicate with new materials.