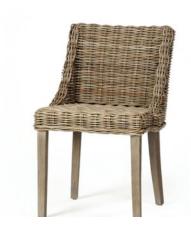

#### Roma

Cushion not included

| Rattan | Semi           |
|--------|----------------|
| Finish | Natural        |
| Code   | 21061          |
|        | 60 × 62 × h.81 |