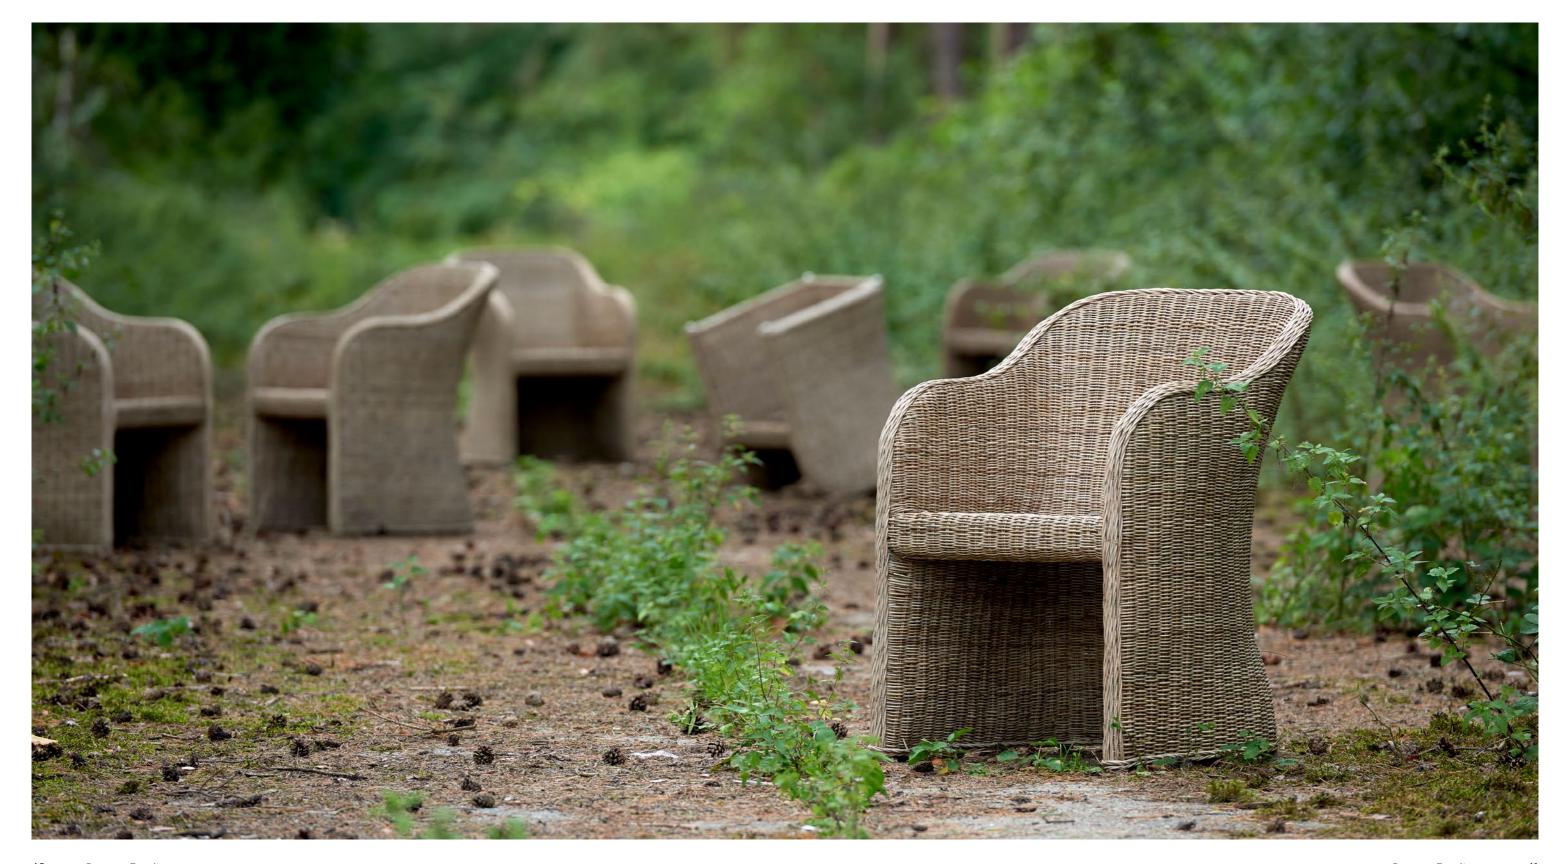

e

#### Kyle round





| Recycled teak   |                       | Outdoor |
|-----------------|-----------------------|---------|
| Finish          | Natural               |         |
| Code            | 9KYTF0070070075004-NT |         |
| Dimensions (cm) | 70 × 70 × h.75        |         |

| Recycled teak   |                    | Outdoor |
|-----------------|--------------------|---------|
| Finish          | Natural            |         |
| Code            | 9KYTF0070075004-NT | -       |
| Dimensions (cm) | ø 70 × h.75        | -       |

#### Hans



Bluestone top not included

| Teak branches   |         | Semi |
|-----------------|---------|------|
| Finish          | Natural |      |
| Code            | FL106   |      |
| Dimensions (cm) |         |      |



# Benches & chairs



40 Sempre Furniture





#### Diana





| Recycled teak   |                      | Outdoor |
|-----------------|----------------------|---------|
| Finish          | Natural              |         |
| Code            | 9ISBO280040045004-NT |         |
| Dimensions (cm) | 280 × 40 × h.45      |         |

| Recycled teak   |                       | Outdoor |
|-----------------|-----------------------|---------|
| Finish          | Natural               |         |
| Code            | 9DIABO250040045004-NT |         |
| Dimensions (cm) | 250 × 40 × h.45       |         |
|                 |                       |         |

#### Andreas



| Recycled teak Outd |                      | oor                  |  |
|--------------------|----------------------|----------------------|--|
| Fini