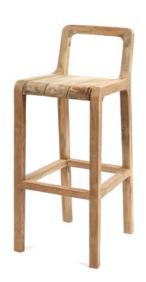

# Bar chairs

Sempre Furniture 59

#### Dasar

| Teak branches   |                 | Semi |
|-----------------|-----------------|------|
| Finish          | Natural         |      |
| Code            | FL009           |      |
| Dimensions (cm) | 45 × 45 × h.105 |      |