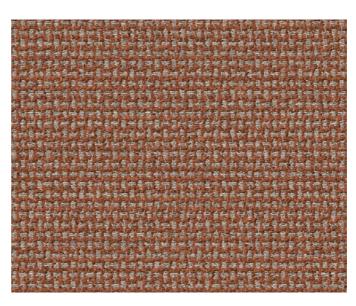

# Fabrics

#### Bandung umber

| Textile         | Outdoor |
|-----------------|---------|
| Code            | BANUM   |
| Dimensions (cm) | Custom  |

#### Munduk coral

Bandung saffron

| Textile         |        | Outdoor |
|-----------------|--------|---------|
| Code            | MUNCO  | -       |
| Dimensions (cm) | Custom |         |
|                 |        |         |