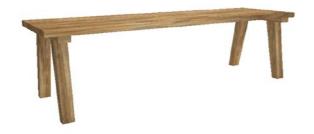

#### Diana

| Recycled teak   |                      | Outdoor |
|-----------------|----------------------|---------|
| Finish          | Natural              |         |
| Code            | 9ISBO280040045004-NT |         |
| Dimensions (cm) | 280 × 40 × h.45      |         |

| Recycled teak   |                       | Outdoor |
|-----------------|-----------------------|---------|
| Finish          | Natural               |         |
| Code            | 9DIABO250040045004-NT |         |
| Dimensions (cm) | 250 × 40 × h.45       |         |
|                 |                       |         |