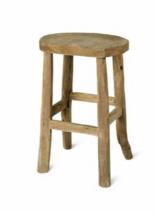

| Recycled teak   |                    | Outdoor |
|-----------------|--------------------|---------|
| Finish          | Natural            |         |
| Code            | 9LITF0076076004-NT |         |
| Dimensions (cm) | ø 76 × h.76        |         |
|                 |                    |         |