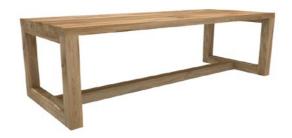

#### Gunter rectangular

#### Gunter round

| Finish Natural Natural                                         |  |
|----------------------------------------------------------------|--|
|                                                                |  |
| Code         9GUTFO3L130075005-NT         9GUTFO4L160075005-NT |  |
| <b>Dimensions (cm)</b> Ø 130 × h.75 Ø 160 × h.75               |  |