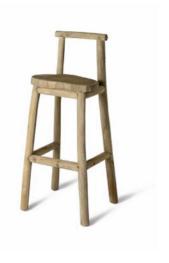

nches   |         | Semi |
|-----------------|---------|------|
| Finish          | Natural |      |
| Code            | FL107   |      |
| Dimensions (cm) |         |      |

#### Liesje



| Recycled teak   |                    | Outdoor |
|-----------------|--------------------|---------|
| inish           | Natural            |         |
| Code            | 9LITF0090110005-NT |         |
| Dimensions (cm) | ø 90 × h.110       |         |
|                 | ·                  |         |

#### Dasar



| Teak root       |              | Outdoor |
|-----------------|--------------|---------|
| Finish          | Natural      |         |
| Code            | FL470        |         |
| Dimensions (cm) | ø 90 × h.100 | -       |

# Bar chairs



Sempre Furniture 59

#### Alexia

#### Dasar





| Teak branches   |                 | Semi |
|-----------------|-----------------|------|
| Finish          | Natural         |      |
| Code            | FL009           |      |
| Dimensions (cm) | 45 × 45 × h.105 |      |

| Teak root | Outdoor            |
|-----------|--------------------|
| Finish    | Natural            |
| Code      | FL471              |
|           | 38,5 × 48,5 × h.75 |

#### Jules







| Recycled teak   | Outdoor        |
|-----------------|----------------|
| Finish          | Natural        |
| Code            | 7BCJUCG-NT     |
| Dimensions (cm) | 49 × 51 × h.93 |



| Recycled teak   |                   | Outdoor |
|-----------------|-------------------|---------|
| Finish          | Natural           |         |
| Code            | 9LISO035075003-NT