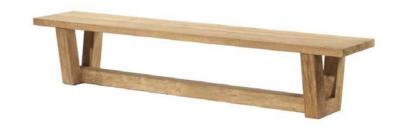

|         |

#### Andreas



| Recycled teak Outd |                      | oor                  |  |
|--------------------|----------------------|----------------------|--|
| Finish             | Natural              | Natural              |  |
| Code               | 9ANBO250040045004-NT | 9ANBO300040045004-NT |  |
| Dimensions (cm)    | 250 × 40 × h.45      | 300 × 40 × h.45      |  |



 $L \times D \times H$  length  $\times$  depth  $\times$  height



#### Eden





| Teak root       |                 | Outo             |
|-----------------|-----------------|------------------|
| Finish          | Natural         | Natural          |
| Code            | FLBE            | FLBEL            |
| Dimensions (cm) | 100 × 75 × h.80 | 130 × 100 × h.80 |

Fred

Fred oval

#### Gunter







| Recycled teak   |                | Outdoor |
|-----------------|----------------|---------|
| Finish          | Natural        |         |
| Code            | 9DCFROS        |         |
| Dimensions (cm) | 54 × 54 × h.67 |         |
|                 |                |         |

| Recycled teak   |                       | Outdoo |
|-----------------|-----------------------|--------|
| Finish          | Natural               |        |
| Code            | 9FRBO300040045005O-NT |        |
| Dimensions (cm) | 300 × 40 × h.45       |        |

| Recycled teak Ou |                      | Outdoor              |
|------------------|----------------------|----------------------|
| Finish           | Natural              | Natural              |
| Code             | 9GUBO240040045004-NT | 9GUB