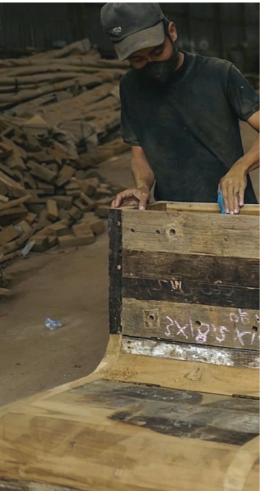

#### How it's made

At Sempre, our furniture is a testament to the harmonious blend of sustainability, craftsmanship, and timeless design. Each piece begins its journey as reclaimed teak or oak, salvaged from old houses, bridges, boats, and railway sleepers—some of which have stood the test of time for over 80 years. By repurposing these seasoned materials, we not only give them a second life but also reduce the demand for new timber, allowing the world's forests to regenerate and thrive. Quality and timeless design makes us the go-to choice for discerning clients.

Teak, with its legendary durability and resistance to decay, is a material of remarkable resilience. The reclaimed teak we use retains the same high quality as freshly cut wood,

making it an ideal choice for furniture that is built to last. Every scratch, groove, and patina on the surface of the wood tells a story of its past, infusing each piece with a sense of history and character that is impossible to replicate with new materials.