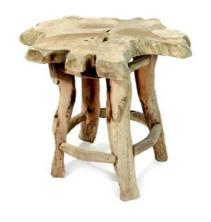

| Recycled teak   |                    | Outdoor |
|-----------------|--------------------|---------|
| Finish          | Natural            |         |
| Code            | 9LITF0076076004-NT |         |
| Dimensions (cm) | ø 76 × h.76        |         |
|                 |                    |         |