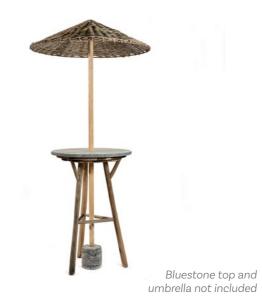

### Umbra square

Compatible with CGFU30, CGFU40S, 22016

Compatible with CGFU40L, 9SUL

| Rattan          |                  | Semi             |
|-----------------|------------------|------------------|
| Finish          | Natural          | Natural          |
| Code            | 22636            | 22567            |
| Dimensions (cm) | 180 × 180 × h.50 | 225 × 225 × h.50 |

#### Umbra foot

| Riverstone      |                |                | Outdoor        |
|-----------------|----------------|----------------|----------------|
| Finish          | Natural        | Natural        | Natural        |
| Code            | CGFU30         | CGFU40L        | CGFU40S        |
| Dimensions (cm) | 30 × 30 × h.40 | 40 × 40 × h.40 | 40 × 40 × h.40 |

| Teak branches   |             | Outdoor |
|-----------------|-------------|---------|
| Finish          | Natural     |         |
| Code            | 9SUL        |         |
| Dimensions (cm) | ø 8 × h.235 |         |