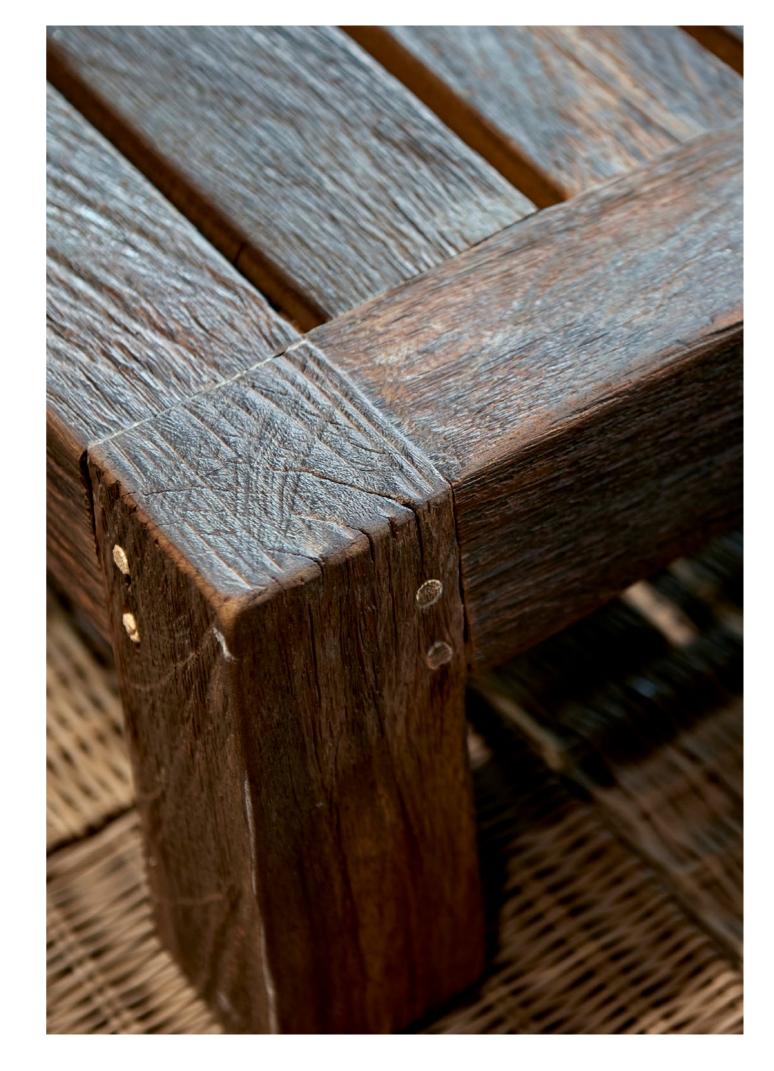

#### How it's made

At Sempre, our furniture is a testament to the harmonious blend of sustainability, craftsmanship, and timeless design. Each piece begins its journey as reclaimed teak or oak, salvaged from old houses, bridges, boats, and railway sleepers—some of which have stood the test of time for over 80 years. By repurposing these seasoned materials, we not only give them a second life but also reduce the demand for new timber, allowing the world's forests to regenerate and thrive. Quality and timeless design makes us the go-to choice for discerning clients.

Teak, with its legendary durability and resistance to decay, is a material of remarkable resilience. The reclaimed teak we use retains the same high quality as freshly cut wood,

making it an ideal choice for furniture that is built to last. Every scratch, groove, and patina on the surface of the wood tells a story of its past, infusing each piece with a sense of history and character that is impossible to replicate with new materials.