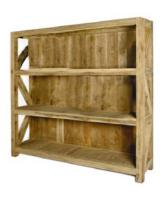

# Cabinets & consoles

### Jimmy

#### Jos

Stone top not included

| Recycled teak   | Indoor           |
|-----------------|------------------|
| Finish          | Patrone Natural  |
| Code            | 9BRC-PAT         |
| Dimensions (cm) | 186 × 60 × h.100 |