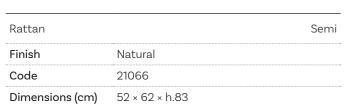

#### Roma

Cushion not included

| Rattan | Semi           |
|--------|----------------|
| Finish | Natural        |
| Code   | 21061          |
|        | 60 × 62 × h.81 |