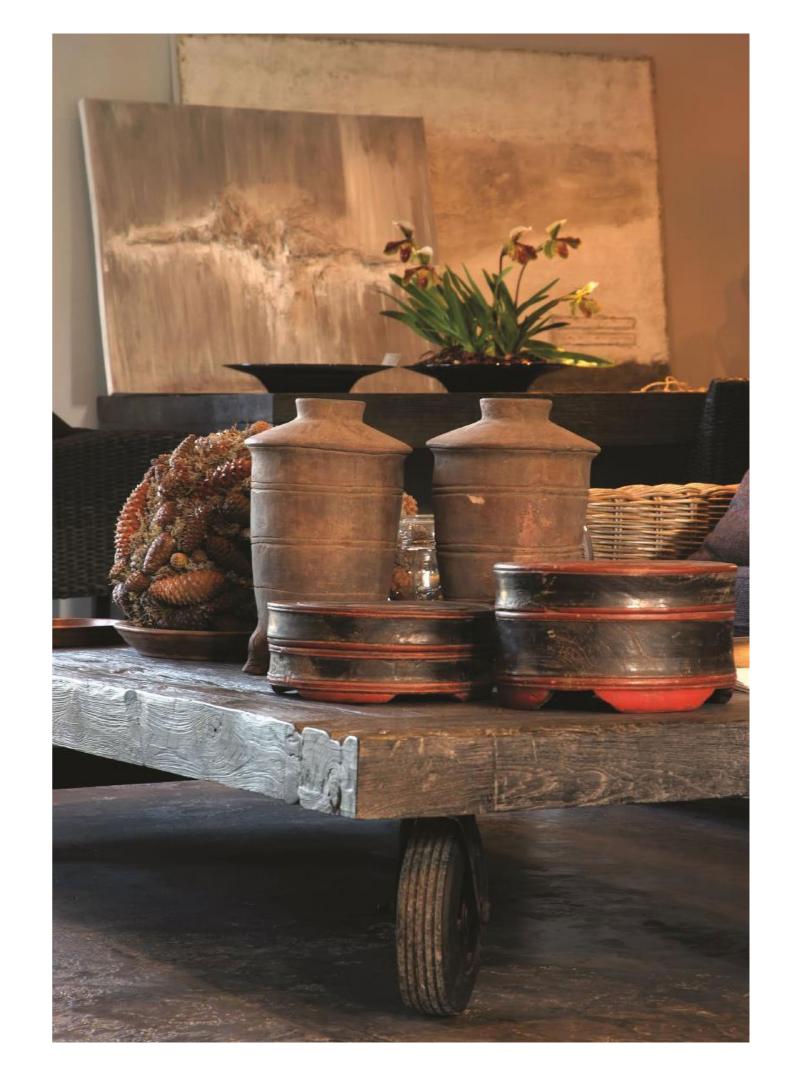

|                |                 |                  |
|-----------------|----------------|-----------------|------------------|
| Finish          | Natural        | Natural         | Natural          |
| Code            | 9CTR090090     | 9CTR120040      | 9CTR200100       |
| Dimensions (cm) | 90 × 90 × h.35 | 120 × 40 × h.35 | 200 × 100 × h.35 |

#### George on wheels







| Recycled teak   |                |                 |                  | Indoor |
|-----------------|----------------|-----------------|------------------|--------|
| Finish          | Natural        | Natural         | Natural          |        |
| Code            | 9CTRW080080    | 9CTRW100040     | 9CTRW220100      |        |
| Dimensions (cm) | 80 × 80 × h.35 | 100 × 40 × h.32 | 220 × 100 × h.35 |        |



#### Olivia





| Teak root |                | Outdoor |
|-----------|----------------|---------|
| Finish    | Natural        |         |
| Code      | AJ913          |         |
|           | 60 × 60 × h.35 |         |

| Teak root       | Outdoor        |
|-----------------|----------------|
| Finish          | Natural        |
| Code            | AJ902          |
| Dimensions (cm) | 31 × 31 × h.43 |

### Sumatra



# Square



Table top not included

| Teak root          |              | Outdoor |
|--------------------|--------------|---------|
| Finish             | Natural      |         |
| Code               | FL543        | -       |
| Dimensions (cm)    | ø 40 × h.20  |         |
| Dirichsions (ciri) | Ø 40 ^ 11.20 |         |

| Recycled teak   |                 | Outdoor |
|