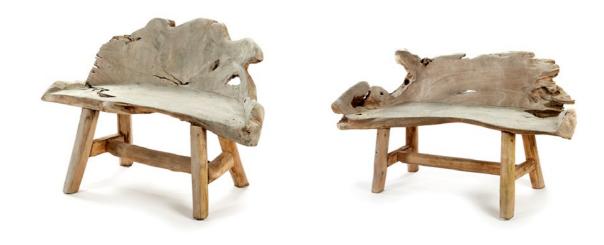

# Benches & chairs

40 Sempre Furniture

#### Diana

| Recycled teak   |                      | Outdoor |
|-----------------|----------------------|---------|
| Finish          | Natural              |         |
| Code            | 9ISBO280040045004-NT |         |
| Dimensions (cm) | 280 × 40 × h.45      |         |

| Recycled teak   |                       | Outdoor |
|-----------------|-----------------------|---------|
| Finish          | Natural               |         |
| Code            | 9DIABO250040045004-NT |         |
| Dimensions (cm) | 250 × 40 × h.45       |         |
|                 |                       |         |