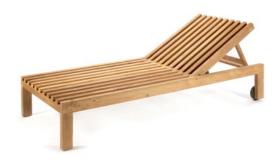

# Sunbeds

| Teak root       | Outdoor |
|-----------------|---------|
| Finish          | Natural |
| Code            | FL657   |
| Dimensions (cm) |         |

| Recycled teak | Outdoor         |
|---------------|-----------------|
| Finish        | Natural         |
| Code          | 9SB             |
|               | 200 × 80 × h.45 |