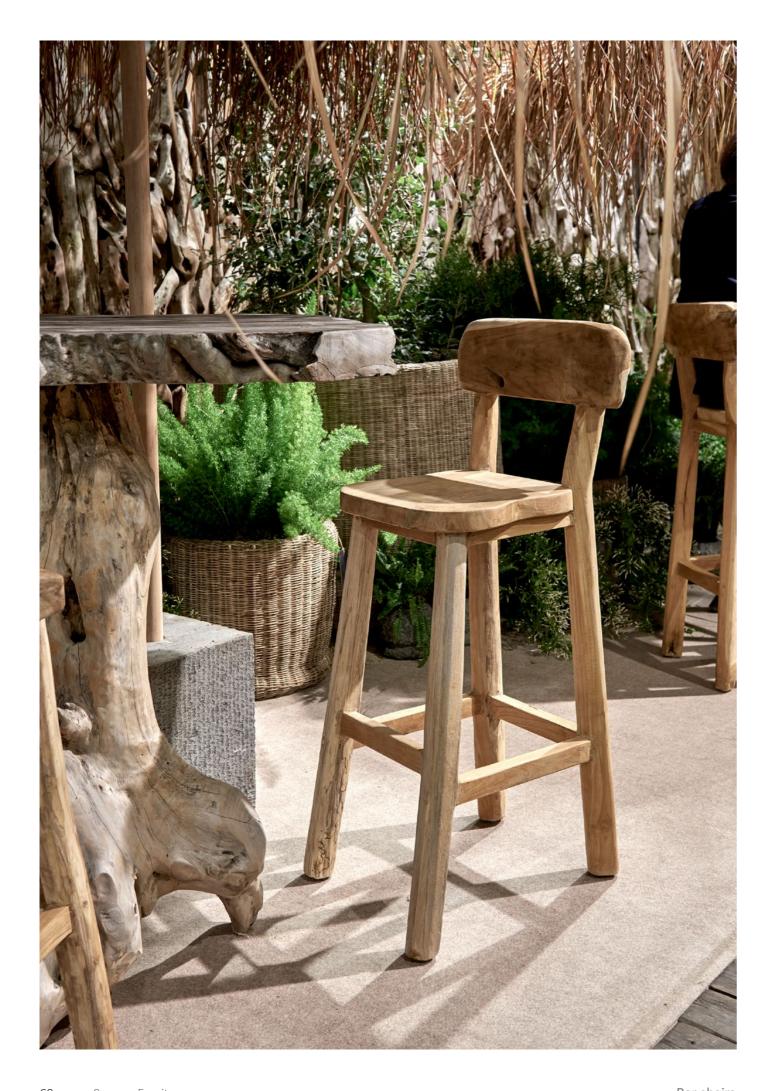

--|-----------------|------|
| Finish          | Natural         |      |
| Code            | FL009           |      |
| Dimensions (cm) | 45 × 45 × h.105 |      |

| Teak root | Outdoor            |
|-----------|--------------------|
| Finish    | Natural            |
| Code      | FL471              |
|           | 38,5 × 48,5 × h.75 |

#### Jules







| Recycled teak   | Outdoor        |
|-----------------|----------------|
| Finish          | Natural        |
| Code            | 7BCJUCG-NT     |
| Dimensions (cm) | 49 × 51 × h.93 |



| Recycled teak   |                   | Outdoor |
|-----------------|-------------------|---------|
| Finish          | Natural           |         |
| Code            | 9LISO035075003-NT | -       |
| Dimensions (cm) | ø 35 × h.75       |         |





#### Patje



| Teak root       |                 | Outdoor |
|-----------------|-----------------|---------|
| Finish          | Natural         |         |
| Code            | FL680           |         |
| Dimensions (cm) | 48 × 63 × h.105 |         |

#### Louisa



| ecycled teak   |                | Outdoor |
|----------------|----------------|---------|
| inish          | Natural        |         |
| ode            | 7BCLOACG-NT    |         |
| imensions (cm) | 49 × 51 × h.93 |         |

### Coffee & side tables



64 Sempre Furniture

Suar wood

Dimensions (cm)

Finish

Code





| Recycled teak   |                    |                    | Out                | door |
|-----------------|--------------------|--------------------|--------------------|------|
| Finish          | Na