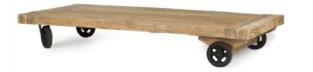

#### George on wheels

| Recycled teak   |                |                 |                  | Indoor |
|-----------------|----------------|-----------------|------------------|--------|
| Finish          | Natural        | Natural         | Natural          |        |
| Code            | 9CTRW080080    | 9CTRW100040     | 9CTRW220100      |        |
| Dimensions (cm) | 80 × 80 × h.35 | 100 × 40 × h.32 | 220 × 100 × h.35 |        |