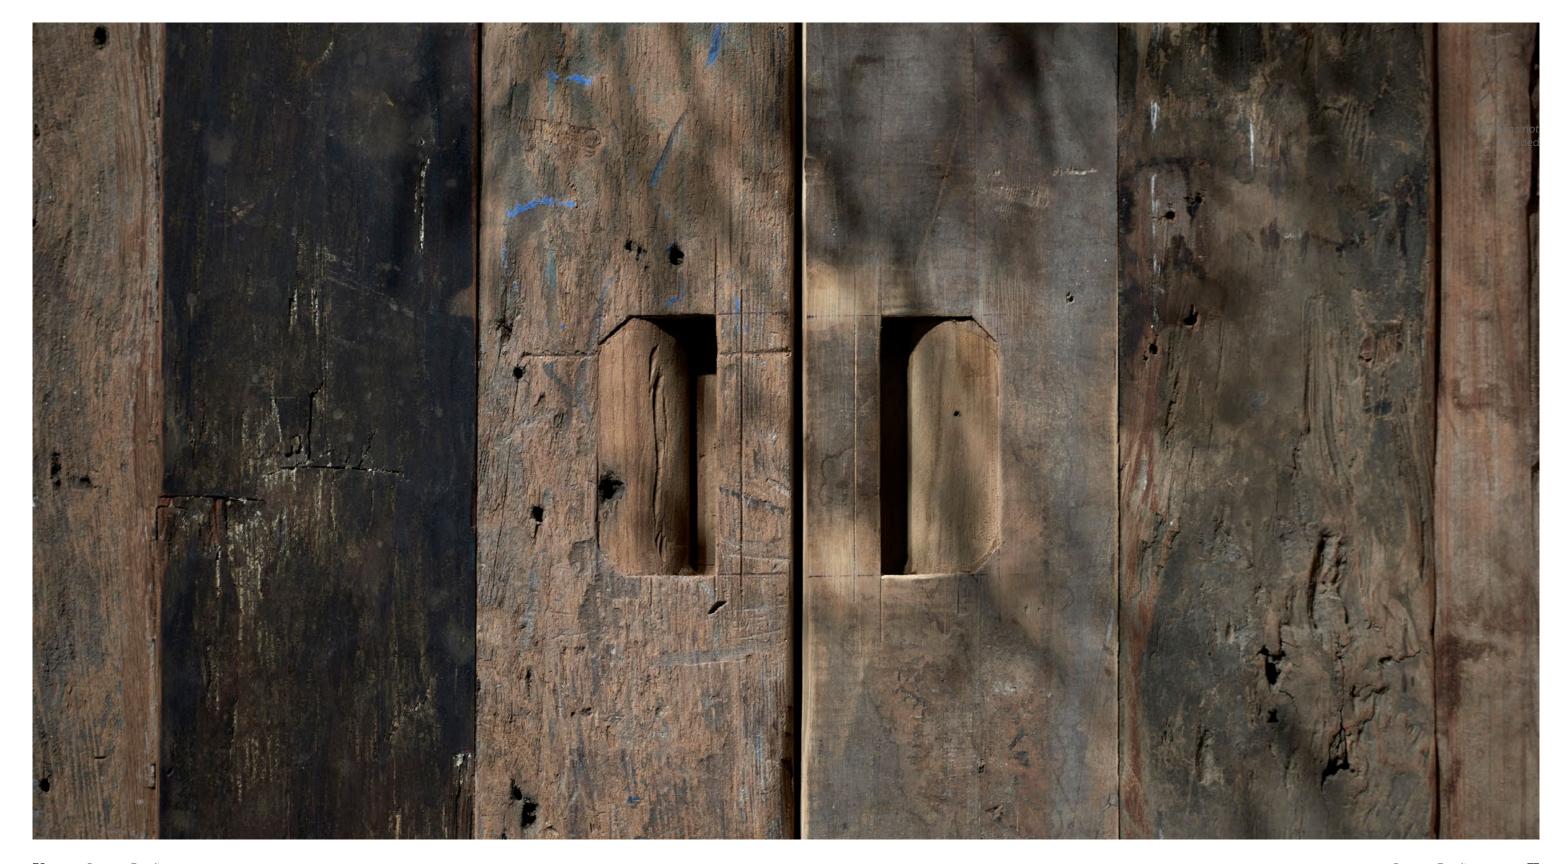

#### How it's made

At Sempre, our furniture is a testament to the harmonious blend of sustainability, craftsmanship, and timeless design. Each piece begins its journey as reclaimed teak or oak, salvaged from old houses, bridges, boats, and railway sleepers—some of which have stood the test of time for over 80 years. By repurposing these seasoned materials, we not only give them a second life but also reduce the demand for new timber, allowing the world's forests to regenerate and thrive. Quality and timeless design makes us the go-to choice for discerning clients.

Teak, with its legendary durability and resistance to decay, is a material of remarkable resilience. The reclaimed teak we use retains the same high quality as freshly cut wood,

making it an ideal choice for furniture that is built to last. Every scratch, groove, and patina on the surface of the wood tells a story of its past, infusing each piece with a sense of history and character that is impossible to replicate with new materials.