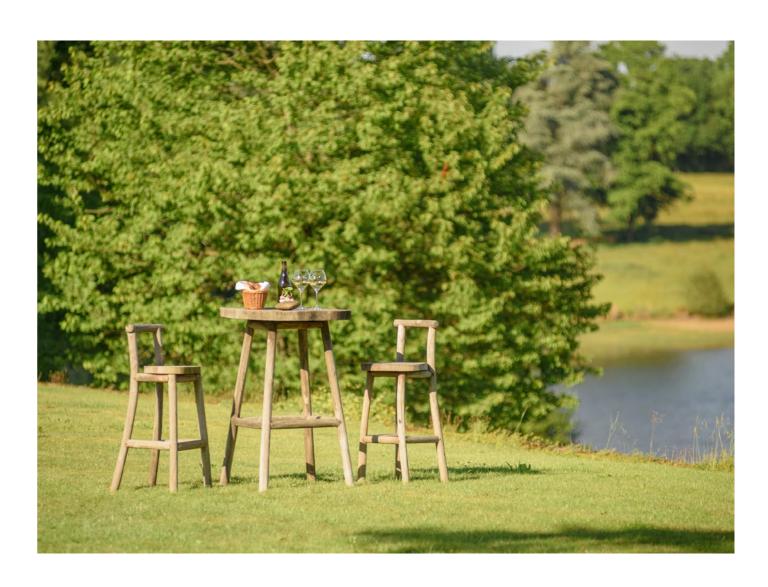

| Outdoor |
|--------|---------------|---------|
| Finish | Natural       |         |
| Code   | 9BTR          |         |
|        | ø 120 × h.100 |         |

#### Fred square







| Recycled teak   |                       | Outdoor |
|-----------------|-----------------------|---------|
| Finish          | Natural               |         |
| Code            | 9FRTF0085085110008-NT |         |
| Dimensions (cm) | 85 × 85 × h.110       |         |
|                 |                       |         |

| Recycled teak   |                        | Outdoor |
|-----------------|------------------------|---------|
| Finish          | Natural                |         |
| Code            | 9ANATF0220080110010-NT | -       |
| Dimensions (cm) | 220 × 80 × h.110       | -       |





#### Hans



| Teak branches   |         | Semi |
|-----------------|---------|------|
| Finish          | Natural |      |
| Code            | FL107   |      |
| Dimensions (cm) |         |      |

#### Liesje



| Recycled teak   |                    | Outdoor |
|-----------------|--------------------|---------|
| inish           | Natural            |         |
| Code            | 9LITF0090110005-NT |         |
| Dimensions (cm) | ø 90 × h.110       |         |
|                 | ·                  |         |

#### Dasar



| Teak root       |              | Outdoor |
|-----------------|--------------|---------|
| Finish          | Natural      |         |
| Code            | FL470        |         |
| Dimensions (cm) | ø 90 × h.100 | -       |

# Bar chairs



Sempre Furniture 59