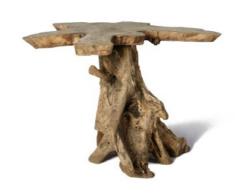

#### Hans

Bluestone top not included

| Teak branches   |         | Semi |
|-----------------|---------|------|
| Finish          | Natural |      |
| Code            | FL106   |      |
| Dimensions (cm) |         |      |