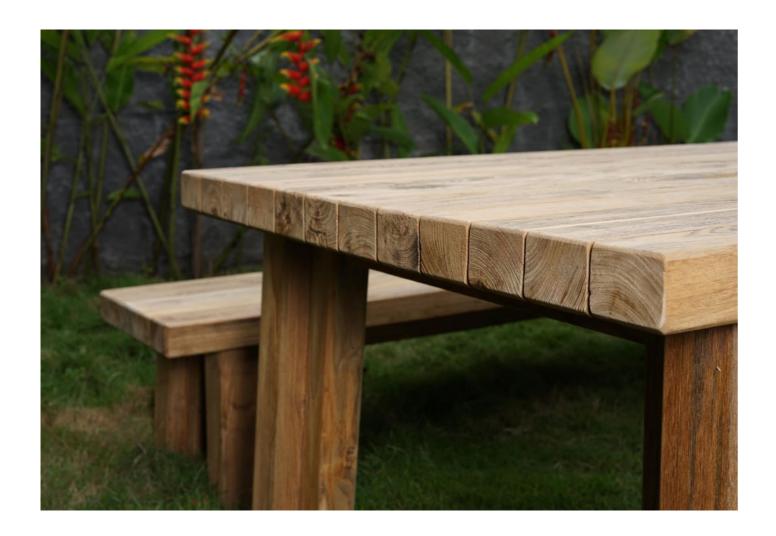

#### How it's made

At Sempre, our furniture is a testament to the harmonious blend of sustainability, craftsmanship, and timeless design. Each piece begins its journey as reclaimed teak or oak, salvaged from old houses, bridges, boats, and railway sleepers—some of which have stood the test of time for over 80 years. By repurposing these seasoned materials, we not only give them a second life but also reduce the demand for new timber, allowing the world's forests to regenerate and thrive. Quality and timeless design makes us the go-to choice for discerning clients.

Teak, with its legendary durability and resistance to decay, is a material of remarkable resilience. The reclaimed teak we use retains the same high quality as freshly cut wood,

making it an ideal choice for furniture that is built to last. Every scratch, groove, and patina on the surface of the wood tells a story of its past, infusing each piece with a sense of history and character that is impossible to replicate with new materials.