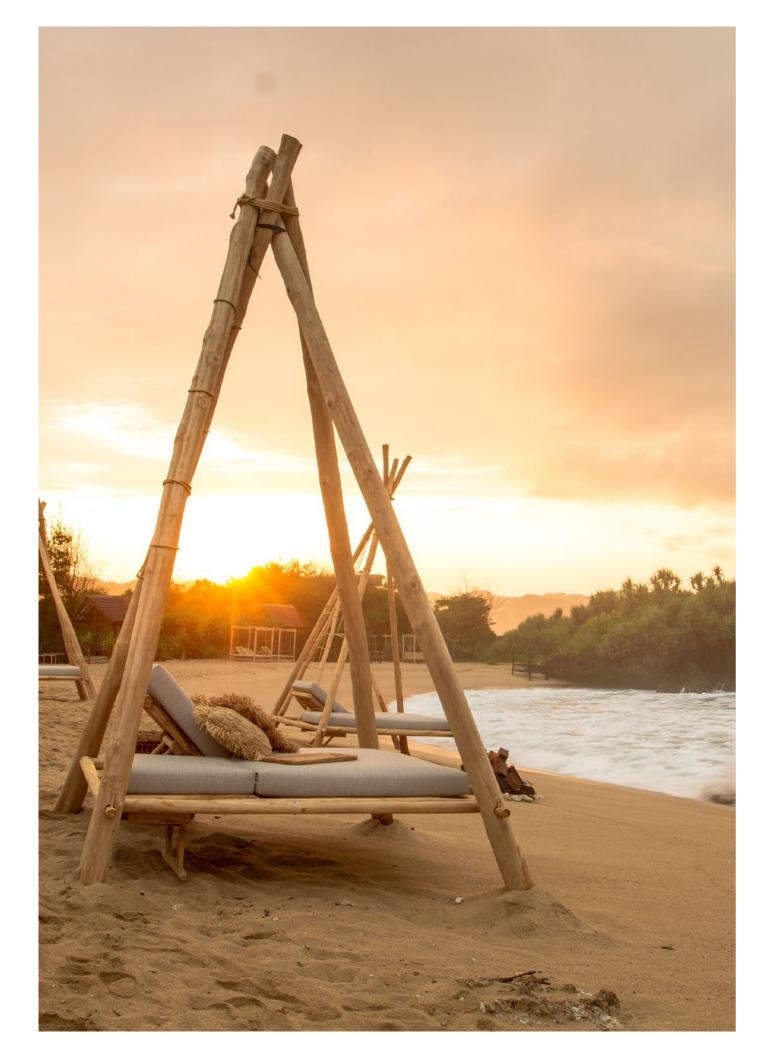

# Sunbeds

| Teak root       | Outdoor |
|-----------------|---------|
| Finish          | Natural |
| Code            | FL657   |
| Dimensions (cm) |         |

| Recycled teak | Outdoor         |
|---------------|-----------------|
| Finish        | Natural         |
| Code          | 9SB             |
|               | 200 × 80 × h.45 |