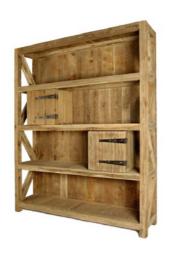

# Cabinets & consoles

### Jimmy

#### Jos

Stone top not included

| Recycled teak   | Indoor           |
|-----------------|------------------|
| Finish          | Patrone Natural  |
| Code            | 9BRC-PAT         |
| Dimensions (cm) | 186 × 60 × h.100 |