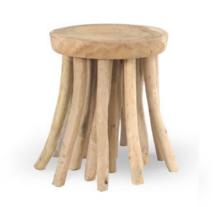

| Recycled teak   |                    | Outdoor |
|-----------------|--------------------|---------|
| Finish          | Natural            |         |
| Code            | 9LITF0076076004-NT |         |
| Dimensions (cm) | ø 76 × h.76        |         |
|                 |                    |         |