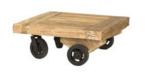

#### George on wheels

| Recycled teak   |                |                 |                  | Indoor |
|-----------------|----------------|-----------------|------------------|--------|
| Finish          | Natural        | Natural         | Natural          |        |
| Code            | 9CTRW080080    | 9CTRW100040     | 9CTRW220100      |        |
| Dimensions (cm) | 80 × 80 × h.35 | 100 × 40 × h.32 | 220 × 100 × h.35 |        |