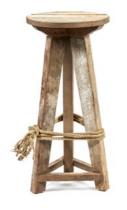

#### Dasar

| Teak branches   |                 | Semi |
|-----------------|-----------------|------|
| Finish          | Natural         |      |
| Code            | FL009           |      |
| Dimensions (cm) | 45 × 45 × h.105 |      |