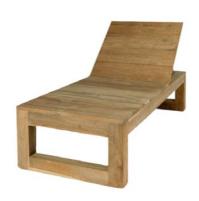

# Sunbeds

| Teak root       | Outdoor |
|-----------------|---------|
| Finish          | Natural |
| Code            | FL657   |
| Dimensions (cm) |         |

| Recycled teak | Outdoor         |
|---------------|-----------------|
| Finish        | Natural         |
| Code          | 9SB             |
|               | 200 × 80 × h.45 |

#### Lima

| Recycled teak   |                  |                  | Outdoor |
|-----------------|------------------|------------------|---------|
| Finish          | Natural          | Natural          |         |
| Code            | 9SBL200080032-NT | 9SBL200200032-NT |         |
| Dimensions (cm) | 200 × 80 × h.32  | 200 × 200 × h.32 |         |