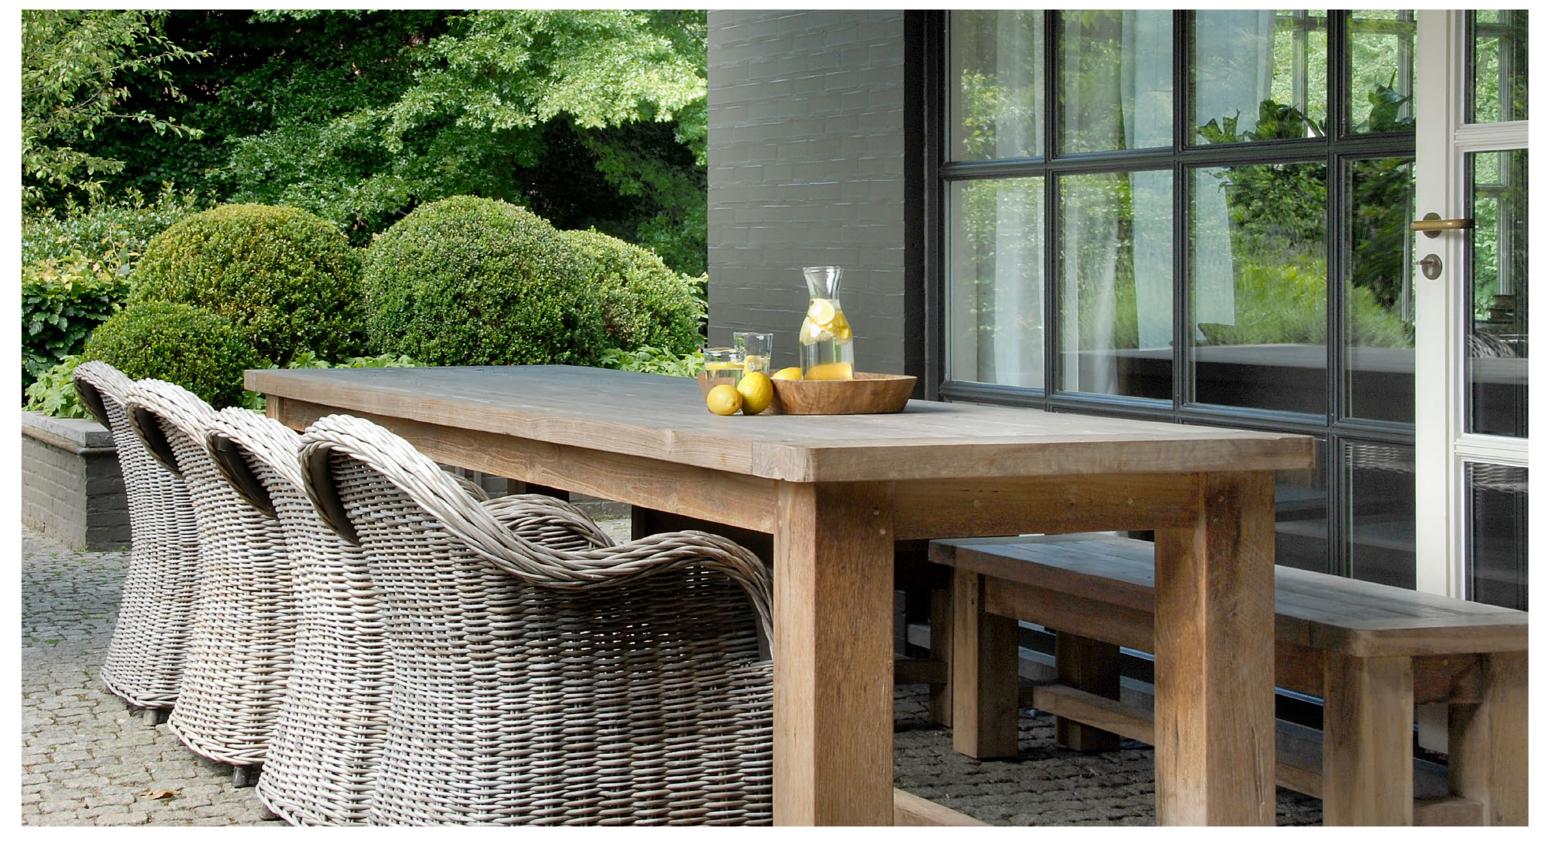

cohesive, organic atmosphere that is central to the Sempre experience. The material's inherent qualities not only give each piece its true character but also play a crucial role in crafting spaces that resonate with the quiet sophistication and enduring beauty Sempre is known for. Materials Scan the code for more information How it's made

#### Materials





Lavastone

Rattan

Bluestone







Teak branches

Teak root

**Recycled Teak** 



| Tables               | 28 |
|----------------------|----|
| Benches & chairs     | 38 |
| Bar tables           | 52 |
| Bar chairs           | 58 |
| Coffee & side tables | 64 |
| Cabinets & consoles  | 76 |
| Lounge sets          | 80 |
| Sunbeds              | 86 |
| Umbrellas            | 92 |
| Fabrics              | 98 |

# Furniture

# Tables



28 Sempre Furniture



#### Andreas



| Recycled teak   |                       | Outdo                 | oor                                     |
|-----------------|-----------------------|-----------------------|-----------------------------------------|
| Finish          | Natural               | Natural               | *************************************** |
| Code            | 9ANTFO250100075005-NT | 9ANTF0300110075005-NT |                                         |
| Dimensions (cm) | 250 × 100 × h.75      | 300 × 110 × h.75      |                                         |

#### Fred rectangular

#### Fred oval





| Recycled teak   |                       | Outdoor |
|-----------------|-----------------------|---------|
| Finish          | Natural               |         |
| C