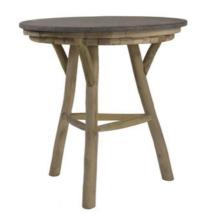

#### Hans

Bluestone top not included

| Teak branches   |         | Semi |
|-----------------|---------|------|
| Finish          | Natural |      |
| Code            | FL106   |      |
| Dimensions (cm) |         |      |