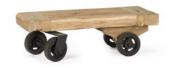

#### George on wheels

| Recycled teak   |                |                 |                  | Indoor |
|-----------------|----------------|-----------------|------------------|--------|
| Finish          | Natural        | Natural         | Natural          |        |
| Code            | 9CTRW080080    | 9CTRW100040     | 9CTRW220100      |        |
| Dimensions (cm) | 80 × 80 × h.35 | 100 × 40 × h.32 | 220 × 100 × h.35 |        |