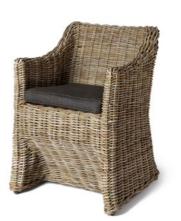

#### Roma

Cushion not included

| Rattan | Semi           |
|--------|----------------|
| Finish | Natural        |
| Code   | 21061          |
|        | 60 × 62 × h.81 |