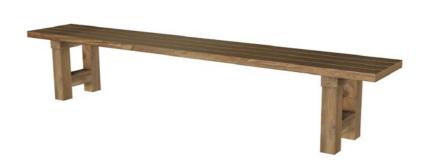

Finish          | Natural               |        |
| Code            | 9FRBO300040045005O-NT |        |
| Dimensions (cm) | 300 × 40 × h.45       |        |

| Recycled teak Ou |                      | Outdoor              |
|------------------|----------------------|----------------------|
| Finish           | Natural              | Natural              |
| Code             | 9GUBO240040045004-NT | 9GUBO300040045004-NT |
| Dimensions (cm)  | 240 × 40 × h.45      | 300 × 40 × h.45      |

#### Cozy



| Teak root       |                 | Outdoor         |
|-----------------|-----------------|-----------------|
| Finish          | Natural         | Natural         |
| Code            | AJ905           | AJ906           |
| Dimensions (cm) | 100 × 66 × h.86 | 135 × 66 × h.86 |

#### Santi



| Recycled teak   |                     | Outdo               |
|-----------------|---------------------|---------------------|
| Finish          | Natural             | Natural             |
| Code            | 9SBO180040045004-NT | 9SBO245040045004-NT |
| Dimensions (cm) | 180 × 40 × h.45     | 245 × 40 × h.45     |



#### Jules





| Recycled teak   |                  | Outdo          |
|-----------------|------------------|----------------|
| Finish          | Natural          | Natural        |
| Code            | 7DCAJUCG-NT      | 7DCJUCG-NT     |
| Dimensions (cm) | 60,5 × 54 × h.81 | 47 × 54 × h.78 |





| Recycled teak   |                | Outdoor |
|-----------------|----------------|---------|
| Finish          | Natural        |         |
| Code            | 7DCLOACG-NT