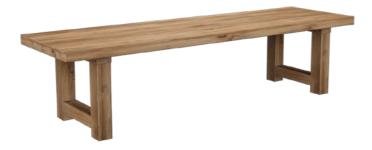

#### Santi

| Recycled teak   |                      |                      | Outdoor |
|-----------------|----------------------|----------------------|---------|
| Finish          | Natural              | Natural              |         |
| Code            | 9STF0180090075005-NT | 9STFO245080075005-NT |         |
| Dimensions (cm) | 180 × 90 × h.75      | 245 × 80 × h.75      |         |