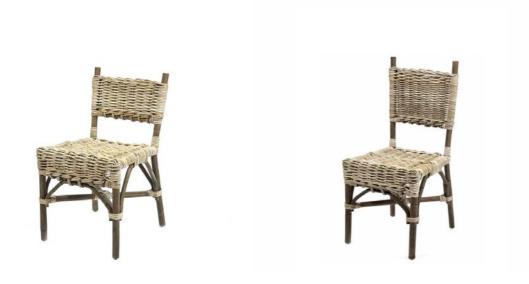

#### Ethan

| Rattan          |                | Semi           |
|-----------------|----------------|----------------|
| Finish          | Natural        | Natural        |
| Code            | 21362L         | 21362H         |
| Dimensions (cm) | 46 × 54 × h.78 | 48 × 53 × h.97 |