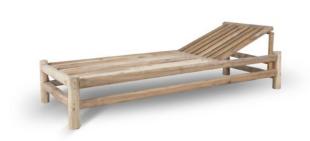

# Sunbeds

| Teak root       | Outdoor |
|-----------------|---------|
| Finish          | Natural |
| Code            | FL657   |
| Dimensions (cm) |         |

| Recycled teak | Outdoor         |
|---------------|-----------------|
| Finish        | Natural         |
| Code          | 9SB             |
|               | 200 × 80 × h.45 |

#### Lima

| Recycled teak   |                  |                  | Outdoor |
|-----------------|------------------|------------------|---------|
| Finish          | Natural          | Natural          |         |
| Code            | 9SBL200080032-NT | 9SBL200200032-NT |         |
| Dimensions (cm) | 200 × 80 × h.32  | 200 × 200 × h.32 |         |