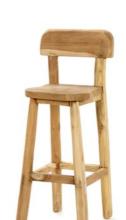

------|------|
| Finish          | Natural         |      |
| Code            | FL009           |      |
| Dimensions (cm) | 45 × 45 × h.105 |      |

| Teak root | Outdoor            |
|-----------|--------------------|
| Finish    | Natural            |
| Code      | FL471              |
|           | 38,5 × 48,5 × h.75 |

#### Jules







| Recycled teak   | Outdoor        |
|-----------------|----------------|
| Finish          | Natural        |
| Code            | 7BCJUCG-NT     |
| Dimensions (cm) | 49 × 51 × h.93 |



| Recycled teak   |                   | Outdoor |
|-----------------|-------------------|---------|
| Finish          | Natural           |         |
| Code            | 9LISO035075003-NT | -       |
| Dimensions (cm) | ø 35 × h.75       |         |





#### Patje



| Teak root       |                 | Outdoor |
|-----------------|-----------------|---------|
| Finish          | Natural         |         |
| Code            | FL680           |         |
| Dimensions (cm) | 48 × 63 × h.105 |         |

#### Louisa



| ecycled teak   |                | Outdoor |
|----------------|----------------|---------|
| inish          | Natural        |         |
| ode            | 7BCLOACG-NT    |         |
| imensions (cm) | 49 × 51 × h.93 |         |

### Coffee & side tables



64 Sempre Furniture

Suar wood

Dimensions (cm)

Finish

Code





| Recycled teak   |                    |                    | Out                | door |
|-----------------|--------------------|--------------------|--------------------|------|
| Finish          | Natural