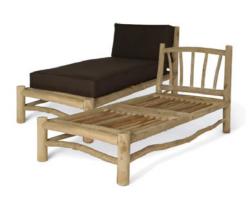

#### Diana

| Recycled teak   |                      | Outdoor |
|-----------------|----------------------|---------|
| Finish          | Natural              |         |
| Code            | 9ISBO280040045004-NT |         |
| Dimensions (cm) | 280 × 40 × h.45      |         |

| Recycled teak   |                       | Outdoor |
|-----------------|-----------------------|---------|
| Finish          | Natural               |         |
| Code            | 9DIABO250040045004-NT |         |
| Dimensions (cm) | 250 × 40 × h.45       |         |
|                 |                       |         |