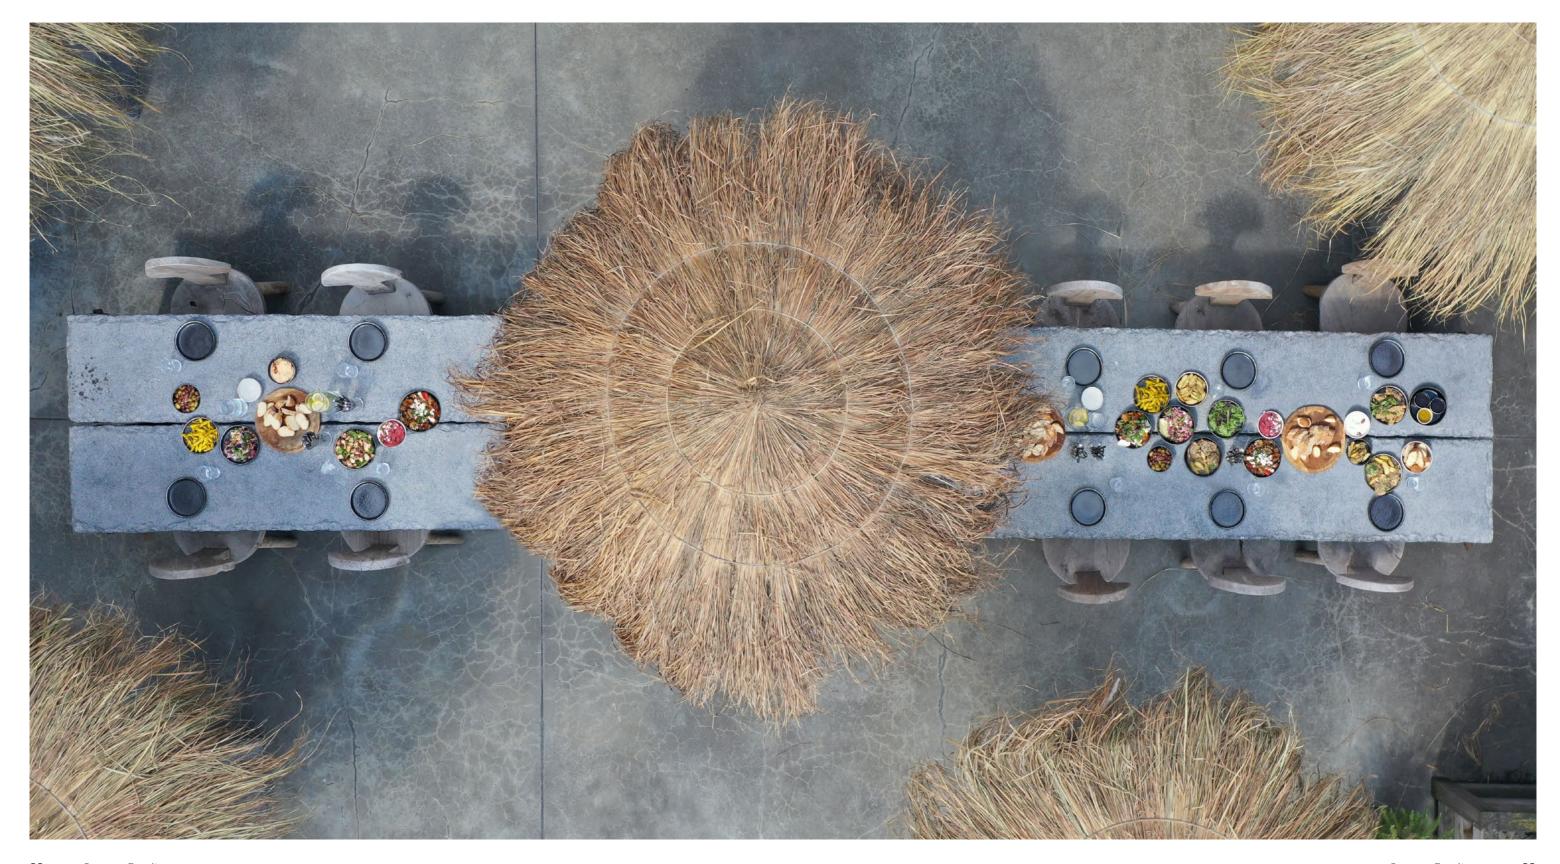

× 90 × h.30 |

Cushions not included

| Rattan          | Semi             |
|-----------------|------------------|
| Finish          | Natural          |
| Code            | 22565            |
| Dimensions (cm) | 200 × 200 × h.41 |

#### Phoenix



| Rattan          |                 | Sem |
|-----------------|-----------------|-----|
| Finish          | Natural         |     |
| Code            | 22004           |     |
| Dimensions (cm) | 213 × 152 × h.5 |     |

#### Durban



| Recycled teak   |                   | Outdoor |
|-----------------|-------------------|---------|
| Finish          | Natural           |         |
| Code            | 9DUG230210250-NT  |         |
| Dimensions (cm) | 230 × 210 × h.250 |         |
|                 |                   |         |

# Umbrellas





### Umbra square





Compatible with CGFU30, CGFU40S, 22016

Compatible with CGFU40L, 9SUL

| Rattan          |                  | Semi             |
|-----------------|------------------|------------------|
| Finish          | Natural          | Natural          |
| Code            | 22636            | 22567            |
| Dimensions (cm) | 180 × 180 × h.50 | 225 × 225 × h.50 |

#### Umbra foot







| Riverstone      |                |                | Outdoor        |
|-----------------|----------------|----------------|----------------|
| Finish          | Natural        | Natural        | Natural        |
| Code            | CGFU30         | CGFU40L        | CGFU40S        |
| Dimensions (cm) | 30 × 30 × h.40 | 40 × 40 × h.40 | 40 × 40 × h.40 |

| Teak branches   |             |