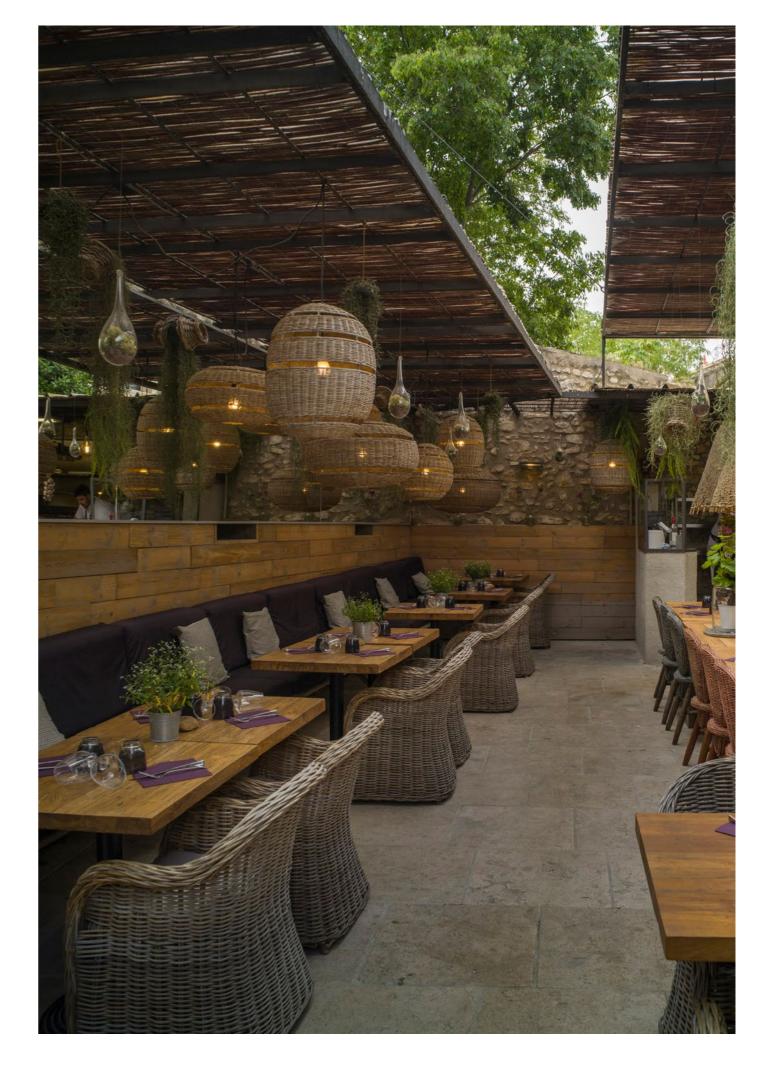

| Finish          | Natural        | Natural        |
| Code            | 21362L         | 21362H         |
| Dimensions (cm) | 46 × 54 × h.78 | 48 × 53 × h.97 |

#### Octavia



| Rattan          |         | Semi |
|-----------------|---------|------|
| Finish          | Natural |      |
| Code            | 21899   |      |
| Dimensions (cm) |         |      |



Paris

Cushion not included

| Rattan          |                | Semi |
|-----------------|----------------|------|
| Finish          | Natural        |      |
| Code            | 21616          |      |
| Dimensions (cm) | 63 × 64 × h.88 |      |



#### Roma







Cushion not included

| Rattan | Semi           |
|--------|----------------|
| Finish | Natural        |
| Code   | 21061          |
|        | 60 × 62 × h.81 |



# Bar tables



Sempre Furniture

#### Fred rectangular



#### Arthur







| Recycled teak   |                        | Outdoor |
|-----------------|------------------------|---------|
| Finish          | Natural                |         |
| Code            | 9FRTFO200070110005O-NT |         |
| Dimensions (cm) | 200 × 70 × h.110       |         |

| Recycled teak   |                       | Outdoor |
|-----------------|-----------------------|---------|
| Finish          | Natural               |         |
| Code            | 9FRTF0180070110010-NT |         |
| Dimensions (cm) |                       |         |

| Teak branches   | Semi    |
|-----------------|---------|
| Finish          | Natural |
| Code            | FL067   |
| Dimensions (cm) |         |

| Root   |