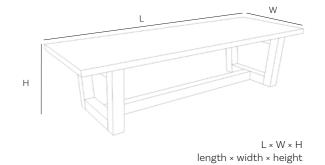

|                                         |
| Dimensions (cm) | 250 × 100 × h.75      | 300 × 110 × h.75      |                                         |

#### Fred rectangular

#### Fred oval





| Recycled teak   |                       | Outdoor |
|-----------------|-----------------------|---------|
| Finish          | Natural               |         |
| Code            | 9FRTFO260100075005-NT |         |
| Dimensions (cm) | 260 × 100 × h.75      |         |

| Recycled teak   |                        | Outdoor |
|-----------------|------------------------|---------|
| Finish          | Natural                |         |
| Code            | 9FRTF03001200750060-NT |         |
| Dimensions (cm) | 300 × 120 × h.75       |         |
|                 |                        |         |



#### Isabelle





| Recycled teak   |                        | Outdoor |
|-----------------|------------------------|---------|
| Finish          | Natural                |         |
| Code            | 9DIATFO250080075005-NT |         |
| Dimensions (cm) | 250 × 80 × h.75        |         |

| Recycled teak   |                       | Outdoor |
|-----------------|-----------------------|---------|
| Finish          | Natural               |         |
| Code            | 9ISTF0280080075005-NT | -       |
| Dimensions (cm) | 280 × 80 × h.75       | -       |

#### Santi



| Recycled teak   |                      |                      | Outdoor |
|-----------------|----------------------|----------------------|---------|
| Finish          | Natural              | Natural              |