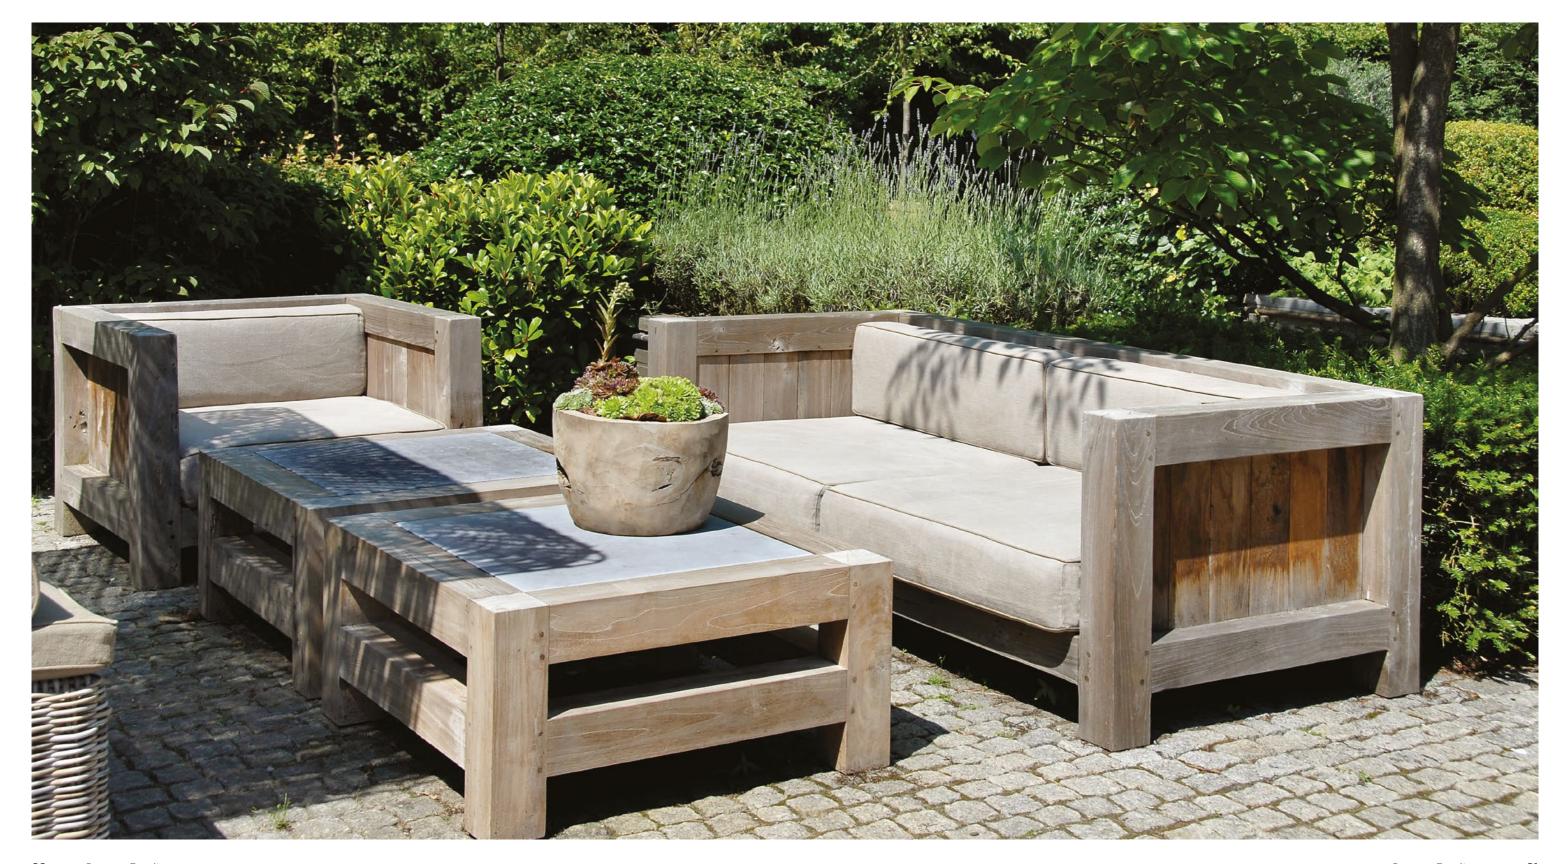

# Lounge sets

#### Salvador

Cushions not included

| Recycled teak   |                    |                    | Outdoor            |
|-----------------|--------------------|--------------------|--------------------|
| Finish          | Natural            | Natural            | Natural            |
| Code            | 9SAO070060025-NTR4 | 9SAS070084070-NTR4 | 9SAS084091070-NTR4 |
| Dimensions (cm) | 70 × 60 × h.25     | 70 × 84 × h.70     | 84 × 91 × h.70     |

Cushions not included

| Recycled teak   |                    |                     | Outdoor             |
|-----------------|--------------------|---------------------|---------------------|
| Finish          | Natural            | Natural             | Natural             |
| Code            | 9SAS092092070-NTR4 | 9SASL077091070-NTR4 | 9SASL077151070-NTR4 |
| Dimensions (cm) | 92 × 92 × h.70     | 77 × 91 × h.70      | 151 × 77 × h.70     |

Cushions not included

| Recycled teak   |                     | Outdoor             |
|-----------------|---------------------|---------------------|
| Finish          | Natural             | Natural             |
| Code            | 9SASR077091070-NTR4 | 9SASR077151070-NTR4 |
| Dimensions (cm) | 77 × 91 × h.70      | 151 × 77 × h.70     |

### Square

Cushions not included

| Recycled teak   |                |                 | Outdoor         |
|-----------------|----------------|-----------------|-----------------|
| Finish          | Natural        | Natural         | Natural         |
| Code            | 9SCS           | 9SCD            | 9SCT            |
| Dimensions (cm) | 92 × 87 × h.66 | 188 × 87 × h.66 | 300 × 87 × h.66 |
|                 |                |                 |                 |