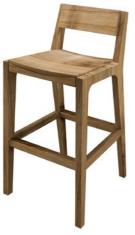

#### Andreas

| Recycled teak   |                       | Outdo                 | oor                                     |
|-----------------|-----------------------|-----------------------|-----------------------------------------|
| Finish          | Natural               | Natural               | *************************************** |
| Code            | 9ANTFO250100075005-NT | 9ANTF0300110075005-NT |                                         |
| Dimensions (cm) | 250 × 100 × h.75      | 300 × 110 × h.75      |                                         |