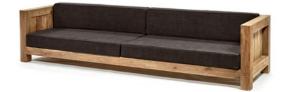

# Benches & chairs

40 Sempre Furniture

#### Diana

| Recycled teak   |                      | Outdoor |
|-----------------|----------------------|---------|
| Finish          | Natural              |         |
| Code            | 9ISBO280040045004-NT |         |
| Dimensions (cm) | 280 × 40 × h.45      |         |

| Recycled teak   |                       | Outdoor |
|-----------------|-----------------------|---------|
| Finish          | Natural               |         |
| Code            | 9DIABO250040045004-NT |         |
| Dimensions (cm) | 250 × 40 × h.45       |         |
|                 |                       |         |

#### Andreas

| Recycled teak Outd |                      | oor                  |  |
|--------------------|----------------------|----------------------|--|
| Finish             | Natural              | Natural              |  |
| Code               | 9ANBO250040045004-NT | 9ANBO300040045004-NT |  |
| Dimensions (cm)    | 250 × 40 × h.45      | 300 × 40 × h.45      |  |