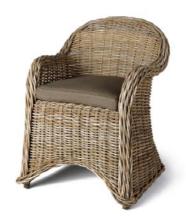

In addition to wood, we also incorporate rattan into our designs—a natural, sustainable material that complements the rustic elegance of our reclaimed timber. The rattan we use is untreated, retaining its natural light brown hue, which adds warmth and texture to our furniture. Whether woven into the seats of chairs or used to create intricate patterns on cabinet doors, rattan brings a touch of nature indoors, enhancing the organic beauty of our designs.