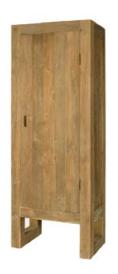

# Cabinets & consoles

### Jimmy

#### Jos

Stone top not included

| Recycled teak   | Indoor           |
|-----------------|------------------|
| Finish          | Patrone Natural  |
| Code            | 9BRC-PAT         |
| Dimensions (cm) | 186 × 60 × h.100 |