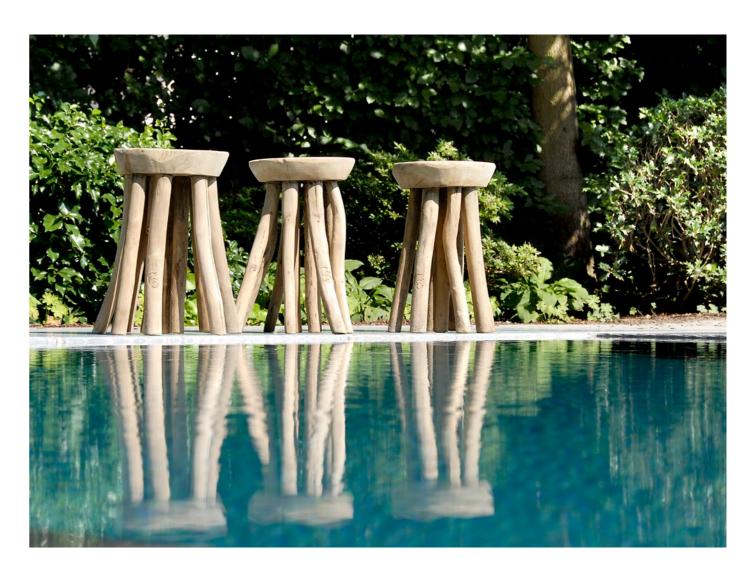

| Finish          | Natural            | Natural            | Natural            |      |
| Code            | 9COTF0045033004-NT | 9COTF0066039004-NT | 9COTFO076045004-NT |      |
| Dimensions (cm) | ø 45 × h.33        | ø 66 × h.39        | ø 76 × h.45        |      |



Natural

FL675

ø 35 × h.45

| Suar wood |         | Semi |
|-----------|---------|------|
| Finish    | Natural |      |
| Code      | FL430   |      |

ø 35 × h.45

Dimensions (cm)

#### Branchy



| Teak branches   |             |             | Semi        |  |
|-----------------|-------------|-------------|-------------|--|
| Finish          | Natural     | Natural     | Natural     |  |
| Code            | FL004-L     | FL004-M     | FL004-S     |  |
| Dimensions (cm) | ø 50 × h.47 | ø 35 × h.45 | ø 40 × h.35 |  |



Semi

#### Barack



| Teak root       |              |             |             |
|-----------------|--------------|-------------|-------------|
| Finish          | Natural      | Natural     | Natural     |
| Code            | RA002        | RA003       | RA004       |
| Dimensions (cm) | ø 100 × h.50 | ø 75 × h.50 | ø 50 × h.50 |



#### Flint base



Table top not

| Bare wood       |                  |                  | Outdoor          |
|-----------------|------------------|------------------|------------------|
| Finish          | Natural          | Natural          | Natural          |
| Code            | 9FLF045045038-BA | 9FLF060060038-BA | 9FLF068068038-BA |
| Dimensions (cm) | 45 × 45 × h.38   | 60 × 60 × h.38   | 68 × 68 × h.38   |

#### Flint top



| Lavastone       |