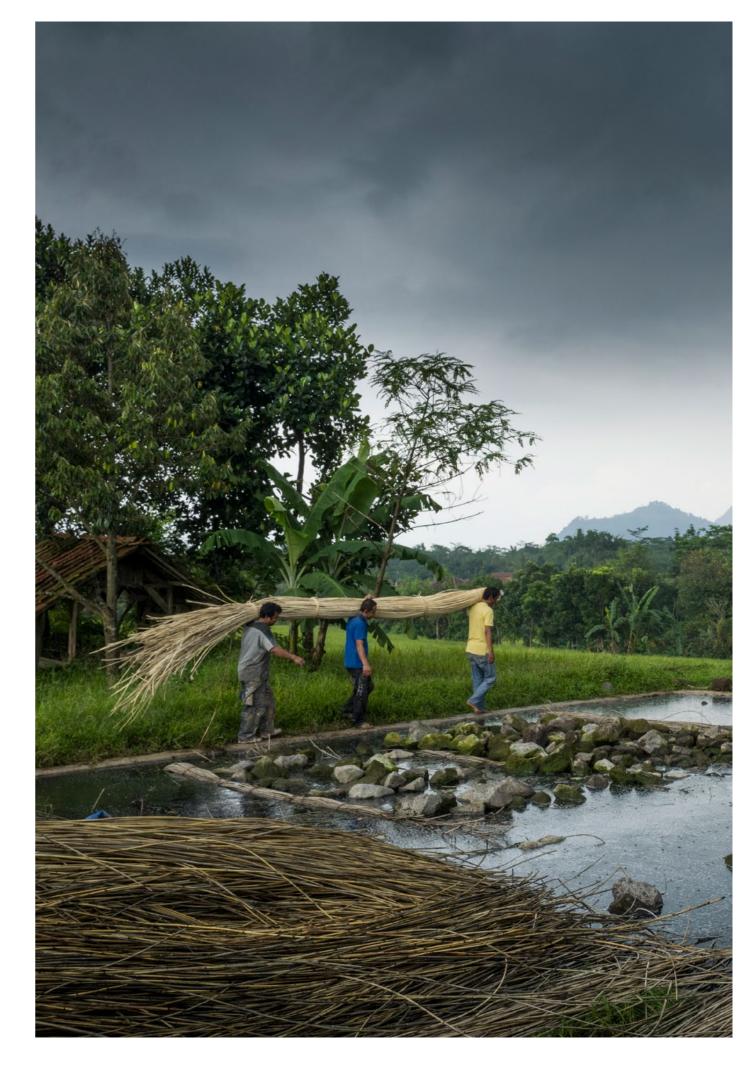

#### How it's made

At Sempre, our furniture is a testament to the harmonious blend of sustainability, craftsmanship, and timeless design. Each piece begins its journey as reclaimed teak or oak, salvaged from old houses, bridges, boats, and railway sleepers—some of which have stood the test of time for over 80 years. By repurposing these seasoned materials, we not only give them a second life but also reduce the demand for new timber, allowing the world's forests to regenerate and thrive. Quality and timeless design makes us the go-to choice for discerning clients.

In addition to wood, we also incorporate rattan into our designs—a natural, sustainable material that complements the rustic elegance of our reclaimed timber. The rattan we use is untreated, retaining its natural light brown hue, which adds warmth and texture to our furniture. Whether woven into the seats of chairs or used to create intricate patterns on cabinet doors, rattan brings a touch of nature indoors, enhancing the organic beauty of our designs.