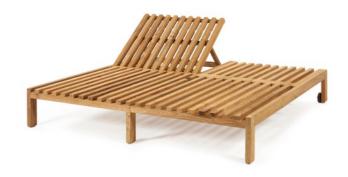

# Sunbeds

| Teak root       | Outdoor |
|-----------------|---------|
| Finish          | Natural |
| Code            | FL657   |
| Dimensions (cm) |         |

| Recycled teak | Outdoor         |
|---------------|-----------------|
| Finish        | Natural         |
| Code          | 9SB             |
|               | 200 × 80 × h.45 |

#### Lima

| Recycled teak   |                  |                  | Outdoor |
|-----------------|------------------|------------------|---------|
| Finish          | Natural          | Natural          |         |
| Code            | 9SBL200080032-NT | 9SBL200200032-NT |         |
| Dimensions (cm) | 200 × 80 × h.32  | 200 × 200 × h.32 |         |