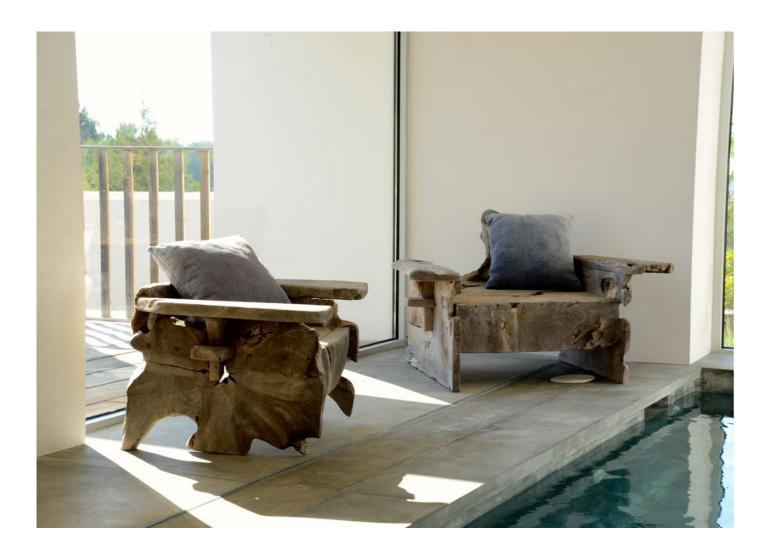

#### Lchair

| Teak root       |                | Outdoor |
|-----------------|----------------|---------|
| Finish          | Natural        |         |
| Code            | FL432          |         |
| Dimensions (cm) | 60 × 60 × h.75 |         |