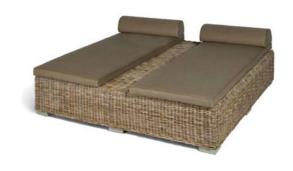

#### Lima

| Recycled teak   |                  |                  | Outdoor |
|-----------------|------------------|------------------|---------|
| Finish          | Natural          | Natural          |         |
| Code            | 9SBL200080032-NT | 9SBL200200032-NT |         |
| Dimensions (cm) | 200 × 80 × h.32  | 200 × 200 × h.32 |         |