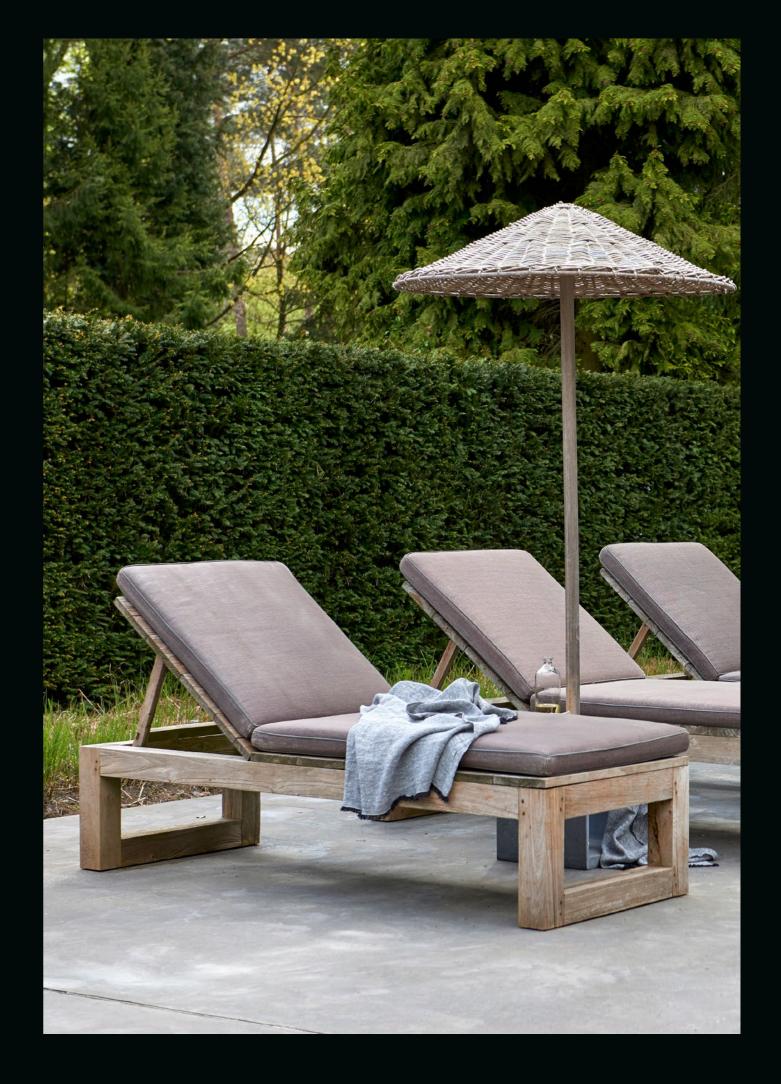

# Trump

| Teak root       |                | Outdoor |
|-----------------|----------------|---------|
| Finish          | Natural        |         |
| Code            | RA005          |         |
| Dimensions (cm) | 40 × 50 × h.40 | -       |

# Sunbeds

| Teak root       | Outdoor |
|-----------------|---------|
| Finish          | Natural |
| Code            | FL657   |
| Dimensions (cm) |         |

| Recycled teak | Outdoor         |
|---------------|-----------------|
| Finish        | Natural         |
| Code          | 9SB             |
|               | 200 × 80 × h.45 |

#### Lima

| Recycled teak   |                  |                  | Outdoor |
|-----------------|------------------|------------------|---------|
| Finish          | Natural          | Natural          |         |
| Code            | 9SBL200080032-NT | 9SBL200200032-NT |         |
| Dimensions (cm) | 200 × 80 × h.32  | 200 × 200 × h.32 |         |