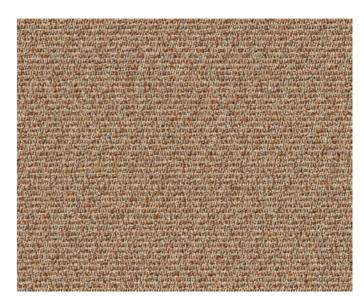

# Fabrics

#### Munduk coral

Bandung saffron

| Textile         |        | Outdoor |
|-----------------|--------|---------|
| Code            | MUNCO  | -       |
| Dimensions (cm) | Custom |         |
|                 |        |         |