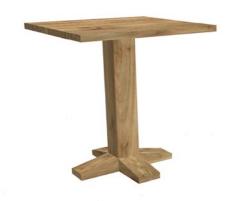

#### Andreas

| Recycled teak   |                       | Outdo                 | oor                                     |
|-----------------|-----------------------|-----------------------|-----------------------------------------|
| Finish          | Natural               | Natural               | *************************************** |
| Code            | 9ANTFO250100075005-NT | 9ANTF0300110075005-NT |                                         |
| Dimensions (cm) | 250 × 100 × h.75      | 300 × 110 × h.75      |                                         |