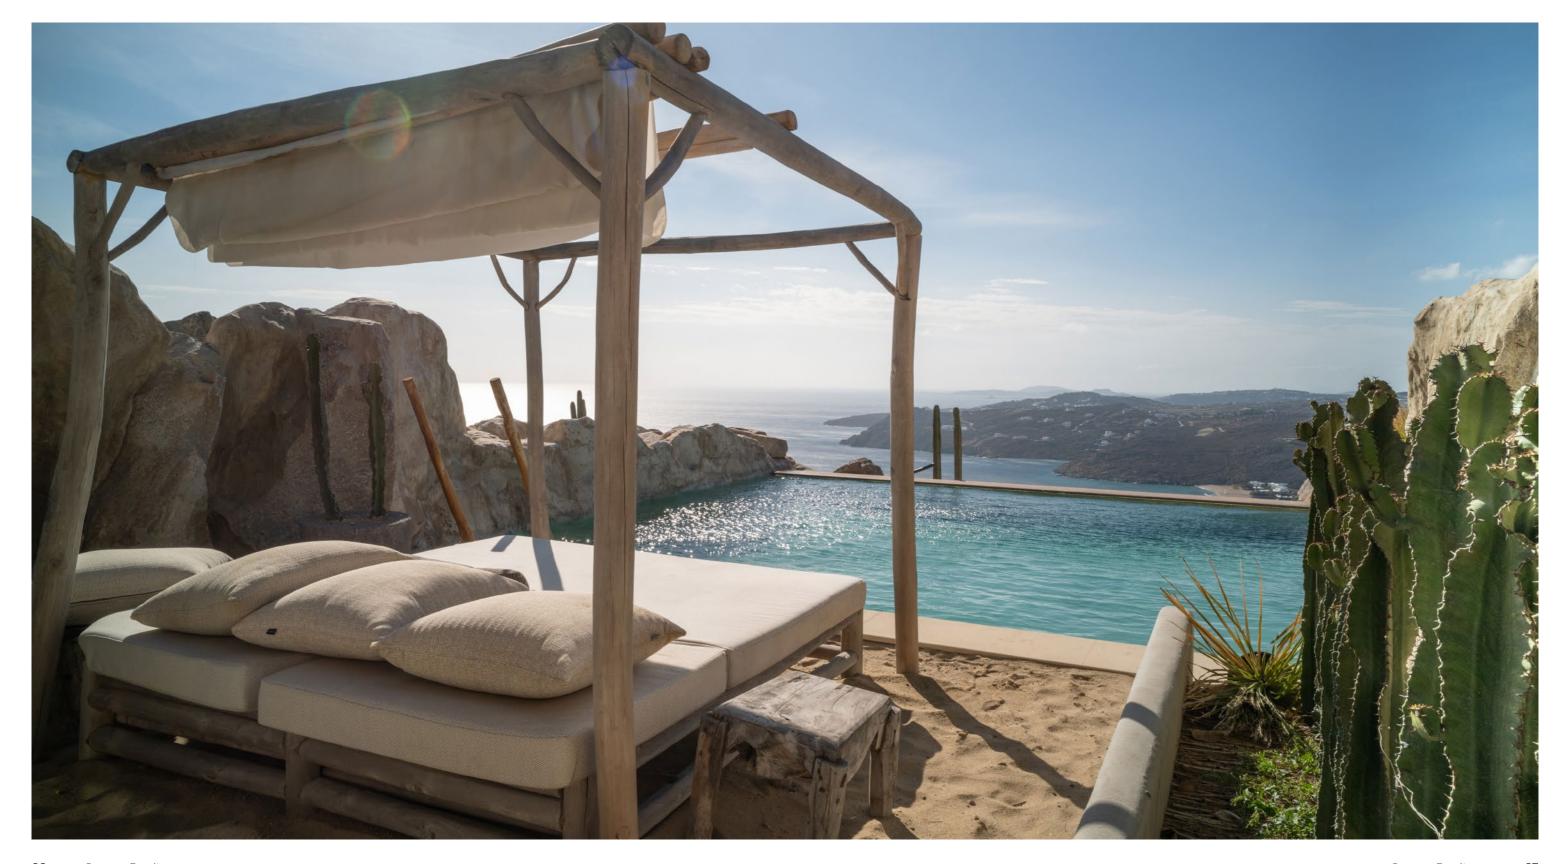

# Lounge sets

#### Salvador

Cushions not included

| Recycled teak   |                    |                    | Outdoor            |
|-----------------|--------------------|--------------------|--------------------|
| Finish          | Natural            | Natural            | Natural            |
| Code            | 9SAO070060025-NTR4 | 9SAS070084070-NTR4 | 9SAS084091070-NTR4 |
| Dimensions (cm) | 70 × 60 × h.25     | 70 × 84 × h.70     | 84 × 91 × h.70     |

Cushions not included

| Recycled teak   |                    |                     | Outdoor             |
|-----------------|--------------------|---------------------|---------------------|
| Finish          | Natural            | Natural             | Natural             |
| Code            | 9SAS092092070-NTR4 | 9SASL077091070-NTR4 | 9SASL077151070-NTR4 |
| Dimensions (cm) | 92 × 92 × h.70     | 77 × 91 × h.70      | 151 × 77 × h.70     |

Cushions not included

| Recycled teak   |                     | Outdoor             |
|-----------------|---------------------|---------------------|
| Finish          | Natural             | Natural             |
| Code            | 9SASR077091070-NTR4 | 9SASR077151070-NTR4 |
| Dimensions (cm) | 77 × 91 × h.70      | 151 × 77 × h.70     |

### Square

Cushions not included

| Recycled teak   |                |                 | Outdoor         |
|-----------------|----------------|-----------------|-----------------|
| Finish          | Natural        | Natural         | Natural         |
| Code            | 9SCS           | 9SCD            | 9SCT            |
| Dimensions (cm) | 92 × 87 × h.66 | 188 × 87 × h.66 | 300 × 87 × h.66 |
|                 |                |                 |                 |