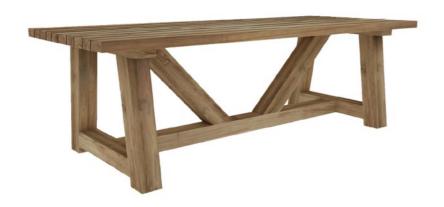

#### Fred rectangular

#### Fred oval

| Recycled teak   |                       | Outdoor |
|-----------------|-----------------------|---------|
| Finish          | Natural               |         |
| Code            | 9FRTFO260100075005-NT |         |
| Dimensions (cm) | 260 × 100 × h.75      |         |

| Recycled teak   |                        | Outdoor |
|-----------------|------------------------|---------|
| Finish          | Natural                |         |
| Code            | 9FRTF03001200750060-NT |         |
| Dimensions (cm) | 300 × 120 × h.75       |         |
|                 |                        |         |