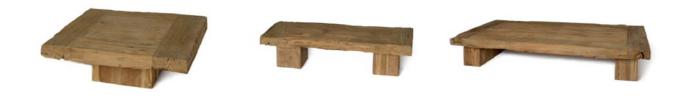

#### George

| Recycled teak   |                |                 |                  |
|-----------------|----------------|-----------------|------------------|
| Finish          | Natural        | Natural         | Natural          |
| Code            | 9CTR090090     | 9CTR120040      | 9CTR200100       |
| Dimensions (cm) | 90 × 90 × h.35 | 120 × 40 × h.35 | 200 × 100 × h.35 |