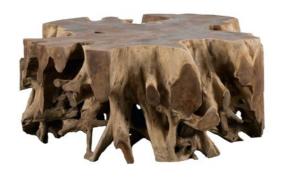

| Recycled teak   |                    | Outdoor |
|-----------------|--------------------|---------|
| Finish          | Natural            |         |
| Code            | 9LITF0076076004-NT |         |
| Dimensions (cm) | ø 76 × h.76        |         |
|                 |                    |         |