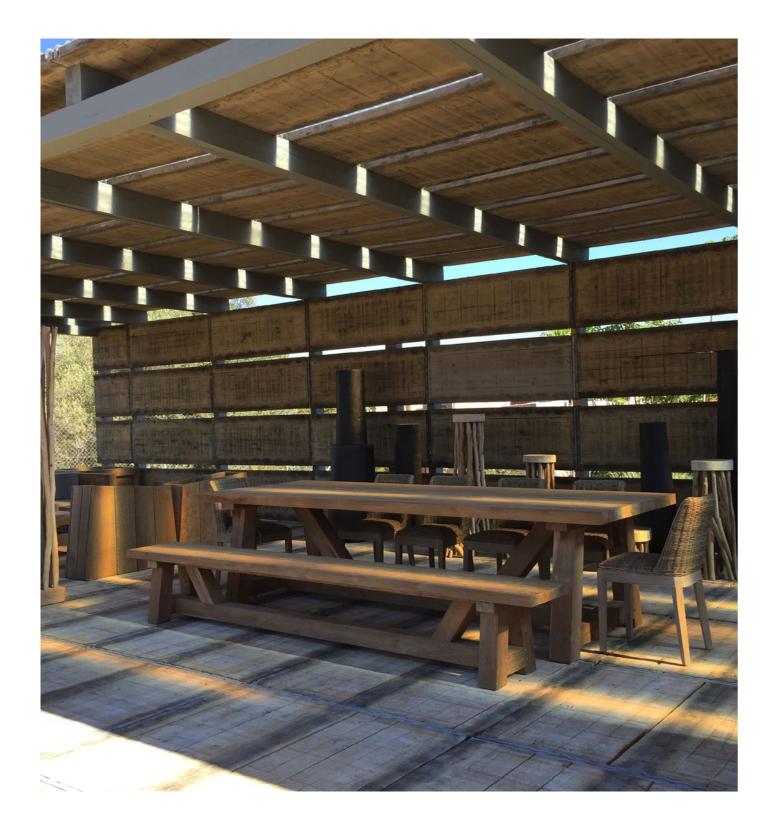

| Recycled teak   |                       | Outdoor |
|-----------------|-----------------------|---------|
| Finish          | Natural               |         |
| Code            | 9KYTF0070070075004-NT |         |
| Dimensions (cm) | 70 × 70 × h.75        |         |

| Recycled teak   |                    | Outdoor |
|-----------------|--------------------|---------|
| Finish          | Natural            |         |
| Code            | 9KYTF0070075004-NT | -       |
| Dimensions (cm) | ø 70 × h.75        | -       |

#### Hans



Bluestone top not included

| Teak branches   |         | Semi |
|-----------------|---------|------|
| Finish          | Natural |      |
| Code            | FL106   |      |
| Dimensions (cm) |         |      |



# Benches & chairs



40 Sempre Furniture





#### Diana





| Recycled teak   |                      | Outdoor |
|-----------------|----------------------|---------|
| Finish          | Natural              |         |
| Code            | 9ISBO280040045004-NT |         |
| Dimensions (cm) | 280 × 40 × h.45      |         |

| Recycled teak   |                       | Outdoor |
|-----------------|-----------------------|---------|
| Finish          | Natural               |         |
| Code            | 9DIABO250040045004-NT |         |
| Dimensions (cm) | 250 × 40 × h.45       |         |
|                 |                       |         |

#### Andreas



| Recycled teak Outd |                      | oor                  |  |
|--------------------|----------------------|----------------------|--|
| Finish             | Natura