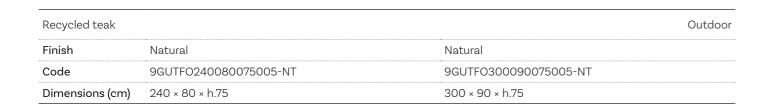

#### Gunter

| Recycled teak   |                | Outdoor |
|-----------------|----------------|---------|
| Finish          | Natural        |         |
| Code            | 9DCFROS        |         |
| Dimensions (cm) | 54 × 54 × h.67 |         |
|                 |                |         |