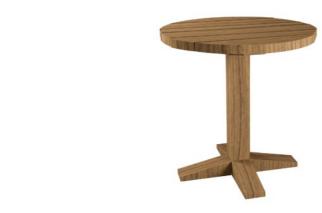

| Recycled teak   |                    | Outdoor |
|-----------------|--------------------|---------|
| Finish          | Natural            |         |
| Code            | 9LITF0076076004-NT |         |
| Dimensions (cm) | ø 76 × h.76        |         |
|                 |                    |         |