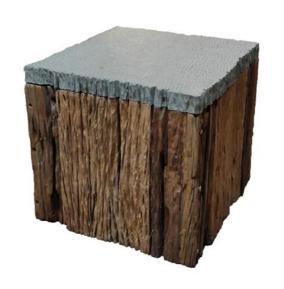

#### Flint base

Table top not

| Bare wood       |                  |                  | Outdoor          |
|-----------------|------------------|------------------|------------------|
| Finish          | Natural          | Natural          | Natural          |
| Code            | 9FLF045045038-BA | 9FLF060060038-BA | 9FLF068068038-BA |
| Dimensions (cm) | 45 × 45 × h.38   | 60 × 60 × h.38   | 68 × 68 × h.38   |

#### Flint top

| Lavastone       |               |               | Outdoor       |  |
|-----------------|---------------|---------------|---------------|--|
| Finish          | Natural       | Natural       | Natural       |  |
| Code            | CGL164        | CGL165        | CGL168        |  |
| Dimensions (cm) | 45 × 45 × h.5 | 60 × 60 × h.5 | 68 × 68 × h.5 |  |