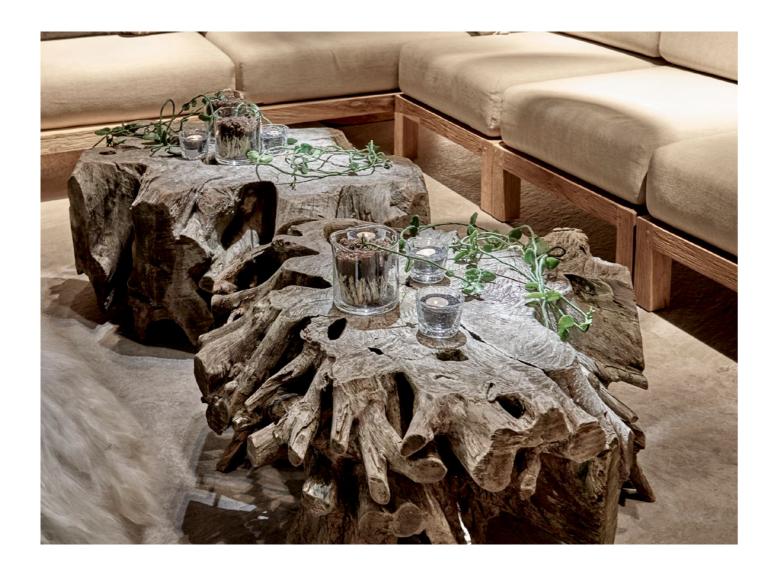

### Coffee & side tables

64 Sempre Furniture

Suar wood

Dimensions (cm)

Finish

Code

| Recycled teak   |                    |                    | Out                | door |
|-----------------|--------------------|--------------------|--------------------|------|
| Finish          | Natural            | Natural            | Natural            |      |
| Code            | 9COTF0045033004-NT | 9COTF0066039004-NT | 9COTFO076045004-NT |      |
| Dimensions (cm) | ø 45 × h.33        | ø 66 × h.39        | ø 76 × h.45        |      |