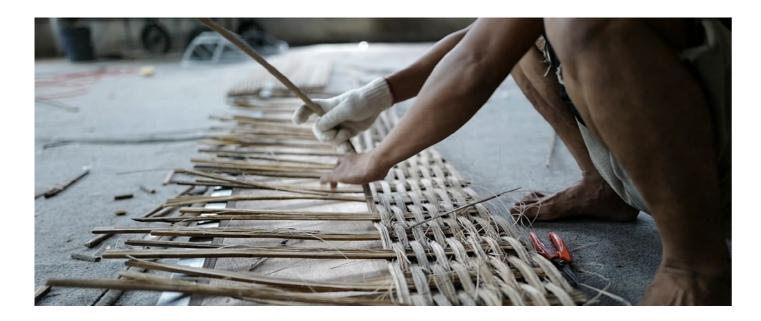

In addition to wood, we also incorporate rattan into our designs—a natural, sustainable material that complements the rustic elegance of our reclaimed timber. The rattan we use is untreated, retaining its natural light brown hue, which adds warmth and texture to our furniture. Whether woven into the seats of chairs or used to create intricate patterns on cabinet doors, rattan brings a touch of nature indoors, enhancing the organic beauty of our designs.